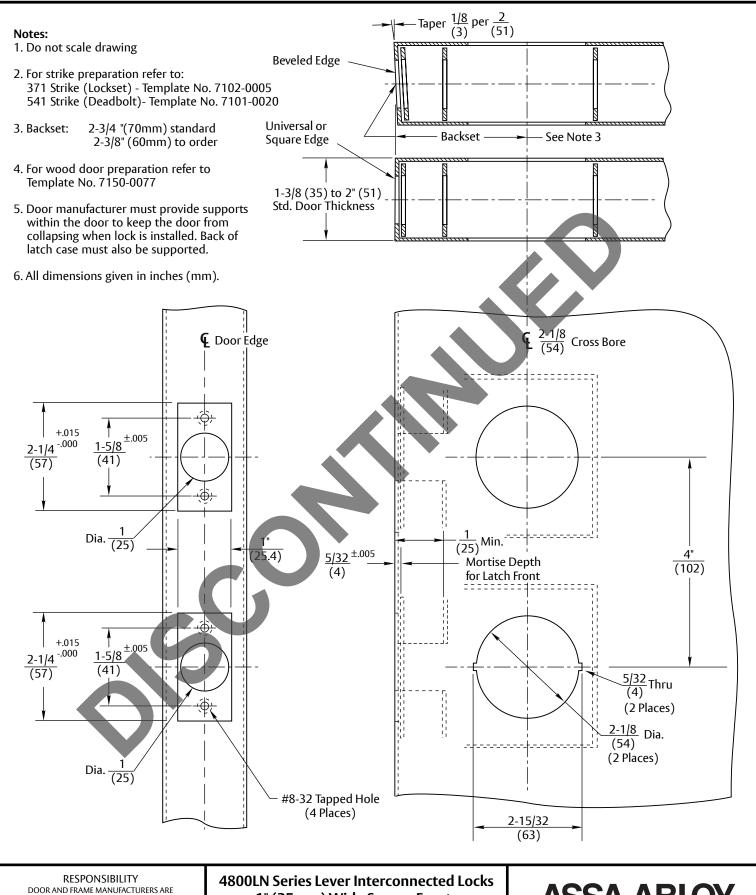

RESPONSIBLE FOR PROVIDING ADEQUATE CONSTRUCTION OR REINFORCEMENTS FOR PROPER INSTALLATION OF HARDWARE SHOWN. ALL ARCHITECTURAL BUILDERS HARDWARE MUST BE INSTALLED ON PROPERLY REINFORCED DOORS AND FRAMES, REGARDLESS OF TYPE MATERIAL, OR METHOD OF CONSTRUCTION.

## 1" (25mm) Wide Square Fronts

H.M. Door Preparation Backset- 2-3/4" (70mm) and 2-3/84" (60mm)

Contact us for support at 1-855-557-5078.

## **ASSA ABLOY**

| SUPERSEDES 08/05          |  | DO NOT SCALE DRAWING |      |       |
|---------------------------|--|----------------------|------|-------|
| TEMPLATE NUMBER 7150-0078 |  | SHEET<br>1 of 1      | DATE | 12-23 |