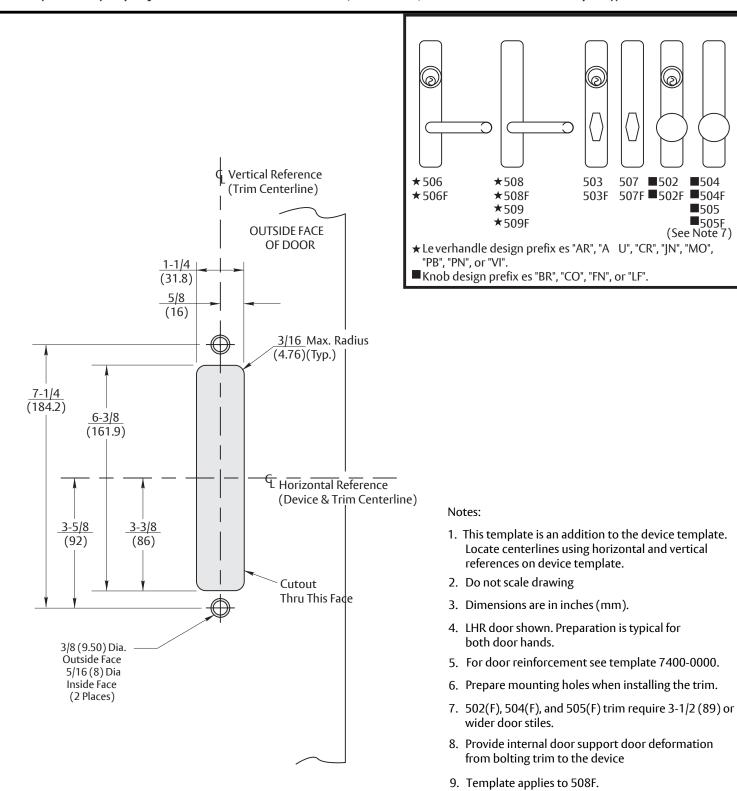

502(F), 503(F), 504(F), 505(F), 506(F), 507(F), 508(F) & 509(F) Narrow Escutcheon Trim With 6200, 7200, 7200(M) or 7200MF Series Rim and Vertical Rod Exit Devices Metal Door Preparation

Contact us for support at 1-855-557-5078.

## **ASSA ABLOY**

SUPERSEDES 7400-0502 05/15 DO NOT SCALE DRAWING

TEMPLATE NUMBER 7400-0502

01-24