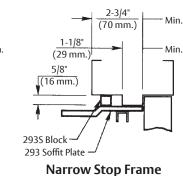

| Top View Typical Installation                                                                                                                                                                                                              |                                                                                                                                                                            |                                   | Preparation for Fasteners |                                                                        |                                              |  |  |
|--------------------------------------------------------------------------------------------------------------------------------------------------------------------------------------------------------------------------------------------|----------------------------------------------------------------------------------------------------------------------------------------------------------------------------|-----------------------------------|---------------------------|------------------------------------------------------------------------|----------------------------------------------|--|--|
|                                                                                                                                                                                                                                            |                                                                                                                                                                            | Fasteners                         | Frame                     | Door                                                                   | Drill                                        |  |  |
|                                                                                                                                                                                                                                            |                                                                                                                                                                            | #14 type "A"<br>Sheet Metal Screw | Wood                      | None                                                                   | 7/32" (5.5 mm.)                              |  |  |
| Stop "S" and "L"                                                                                                                                                                                                                           | Stop                                                                                                                                                                       | 1/4-20 machine<br>screw           | Metal                     | None                                                                   | #7 (.201" dia.) or 5.10 mm. drill 1/4-20 tap |  |  |
| Valves                                                                                                                                                                                                                                     | SNB                                                                                                                                                                        | None                              | Hollow<br>Metal           | 9/32" (7.00 mm.) thru;<br>3/8" (9.50 mm.) door face opposite to closer |                                              |  |  |
| Pinion Flat Hold Open Installation Show                                                                                                                                                                                                    |                                                                                                                                                                            |                                   | Aluminum<br>or Wood       | 3/8" (9.50 mm.) thru                                                   |                                              |  |  |
| berience a safer<br>I more open world                                                                                                                                                                                                      |                                                                                                                                                                            |                                   |                           | Template Nun<br>7350-1302                                              | nber: ASSA ABLOY                             |  |  |
| Copyright © 2001, 2023, ASSA ABLOY Access and Egress Hardware Group, Inc. All rights reserved. Reproduction in whole or in part without the express written permission of ASSA ABLOY Access and Egress Hardware Group, Inc. is prohibited. | Parallel Arm Application with or without 214 Drop Plate<br>Stop Only or Stop with Hold Open (Hold Open indicated by a "T" Suffix)<br>Closer Sizes 1, 1BF, 2, 3, 4, 5, or 6 |                                   |                           | Sheet: 1 of 1<br>Date: 12/23                                           | 1-800-438-1951<br>www.assaabloy.com          |  |  |