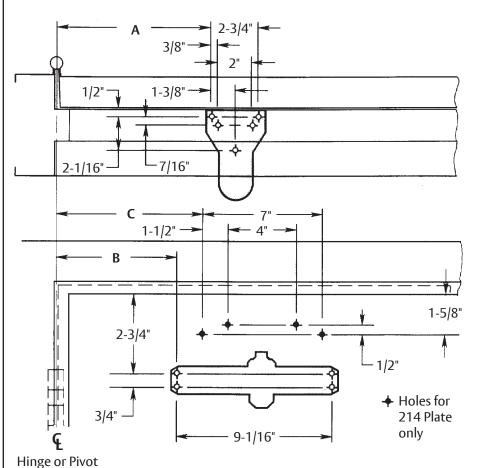

| Opening      |      |        |        |        |  |
|--------------|------|--------|--------|--------|--|
| Hold<br>Open | Stop | Dim. A | Dim. B | Dim. C |  |
| 85°          | 90°  | 11-1/8 | 9-1/8  | 10-1/8 |  |
| 90°          | 95°  | 10-3/8 | 8-3/8  | 9-3/8  |  |
| 95°          | 100° | 9-5/8  | 7-5/8  | 8-5/8  |  |
| 100°         | 105° | 9      | 7      | 8      |  |
| 105°         | 110° | 8-3/8  | 6-3/8  | 7-3/8  |  |
| 110°         | 115° | 7-3/4  | 5-3/4  | 6-3/4  |  |

## Notes:

- Do not scale drawing
   Left hand door shown.
- Dimensions shown in inches. See conversion chart for metric dimensions.
- 4. Units with a "T" suffix have a hold-open arm and cannot be installed on fire doors.
- Door swing may be limited by door, frame, wall or hardware conditions.
   Hollow metal doors require channel or box type reinforcement when thru-bolt
- mount is specified for closers.
  7. Sex bolts and bolts required to mount closer on steel covered composite type, sheet metal type or hollow metal type fire doors provided without reinforcements.
- 8. Minimum thickness recommended for reinforcements is hollow metal doors and frame: .1046" (2.66 mm.) unless otherwise noted.

| Metric Conversion |      |         |       |        |     |         |       |  |
|-------------------|------|---------|-------|--------|-----|---------|-------|--|
| inches            | mm.  | inches  | mm.   | inches | mm. | inches  | mm.   |  |
|                   |      | 2"      | 50.8  | 7-3/8" | 187 | 9-1/16" | 230.2 |  |
| 3/8"              | 9.5  | 2-1/16" | 52.4  | 7-5/8" | 194 | 9-1/8"  | 232   |  |
| 7/16"             | 11.1 | 2-3/4"  | 69.9  | 7-3/4" | 197 | 9-3/8"  | 238   |  |
| 1/2"              | 12.7 | 4"      | 101.6 | 8"     | 203 | 9-5/8"  | 244   |  |
| 3/4"              | 19.1 | 5-3/4"  | 146   | 8-3/8" | 213 | 10-1/8" | 257   |  |
| 1-3/8"            | 34.9 | 6-3/8"  | 162   | 8-5/8" | 219 | 10-3/8" | 264   |  |
| 1-1/2"            | 38.1 | 6-3/4"  | 171   | 9"     | 229 | 11-1/8" | 283   |  |
| 1-5/8"            | 41   | 7"      | 177.8 |        |     |         |       |  |