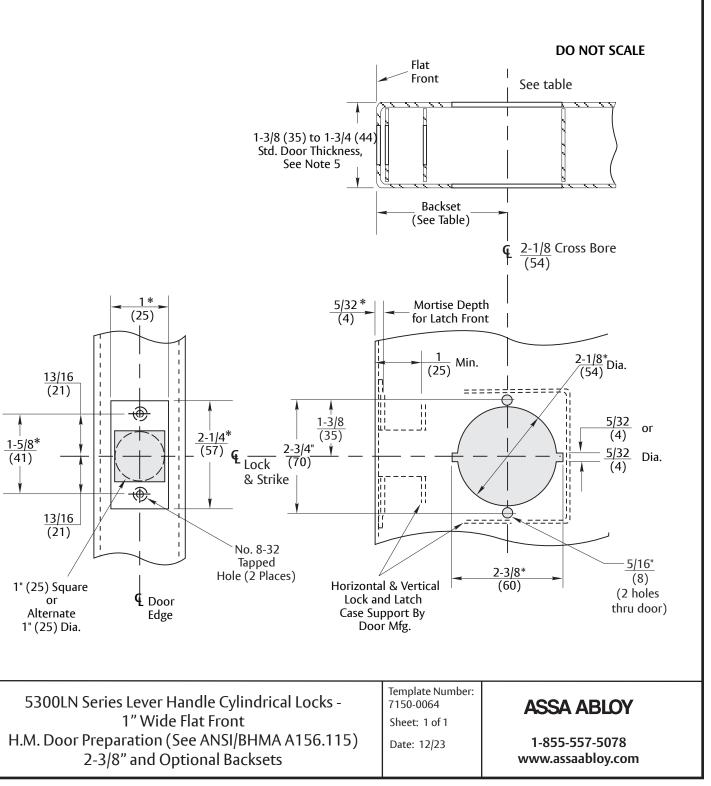

| 5300LN SERIES<br>Lever Locks |                  |          |
|------------------------------|------------------|----------|
| Backset                      | Latch No.        | Link No. |
| <u>2-3/8</u><br>(60)         | 380N, 378N       | -        |
| <u>2-3/4</u><br>(70)         | 380CN, 380DN     | -        |
| <u>3-3/4</u><br>(95)         | 3380CN<br>3380DN | -        |
| <u>5</u><br>(127)            | 380N, 378N       | 381N     |

## Notes:

Experience a safer

and more open world

- 1. When 4-7/8" (123.8) Strike is specified, refer to No. 497 Strike, Template No. 7102-0003.
- 2. When T- Strike is specified, refer to No. 371 Strike, Template 7102-0005.
- 3. Dimensions marked with \* have tolerances of +.015, -.000
- 4. All dimensions given in inches (mm).

 Standard locks adjustable for 1-3/8"(35) to 1-3/4"(44) door thickness. Special order locks adjustable for 2"(51) to 2-1/4"(57) Door thicknesses.