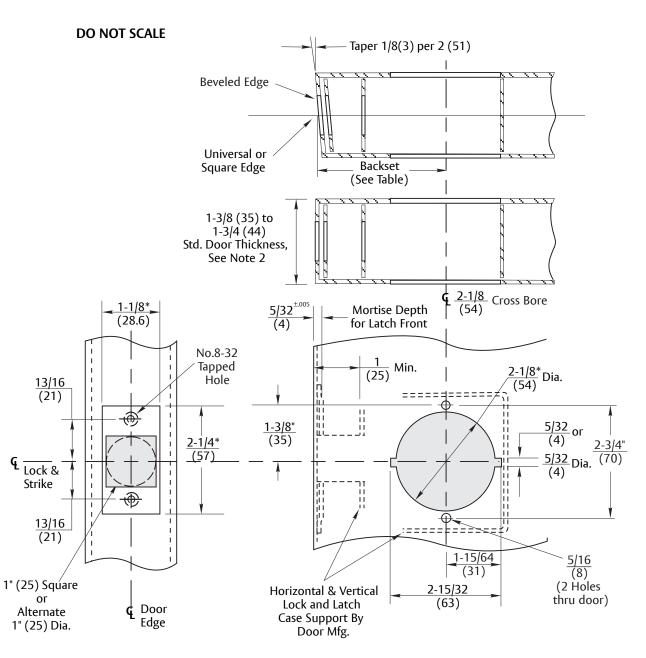

## Notes:

- 1. For strike preparation refer to: 495 Strike - Template No. 7102-0005 497 Strike - Template No. 7102-0003
- 2. The 5400LN locks can be installed on 1-3/8" (35mm) thick doors by using two (2) #14-5401-6644 spacers under the inside and outside roses.
- 3. For wood door preparation refer to Template No. 7150-0057.
- 4. Door manufacturer must provide supports within the door to keep the door from collapsing when lock is installed. Back of latch case must also be supported.
- 5. All dimensions given in inches (mm).
- 6. For universal or square edge doors use latchbolts with flat front (i.e. F694, F480B, etc.)
- 7. Dimensions marked with \* have tolerances of +1/32, -0.

| Experience a safer<br>and more open world                                                                                                                                                                                                          | 5400LN Series Key-in-Lever Cylindrical Locks -<br>1-1/8" Wide Front           | Template Number:<br>7150-0056<br>Sheet: 1 of 1 | ASSA ABLOY                          |
|----------------------------------------------------------------------------------------------------------------------------------------------------------------------------------------------------------------------------------------------------|-------------------------------------------------------------------------------|------------------------------------------------|-------------------------------------|
| Copyright $\otimes$ 2008, 2023, ASSA ABLOY Access and Egress Hardware Group, Inc. All rights reserved. Reproduction in whole or in part without the express written permission of ASSA ABLOY Access and Egress Hardware Group, Inc. is prohibited. | H.M. Door Preparation(See ANSI/BHMA A156.115)<br>2-3/4" and Optional Backsets | Date: 12/23                                    | 1-855-557-5078<br>www.assaabloy.com |