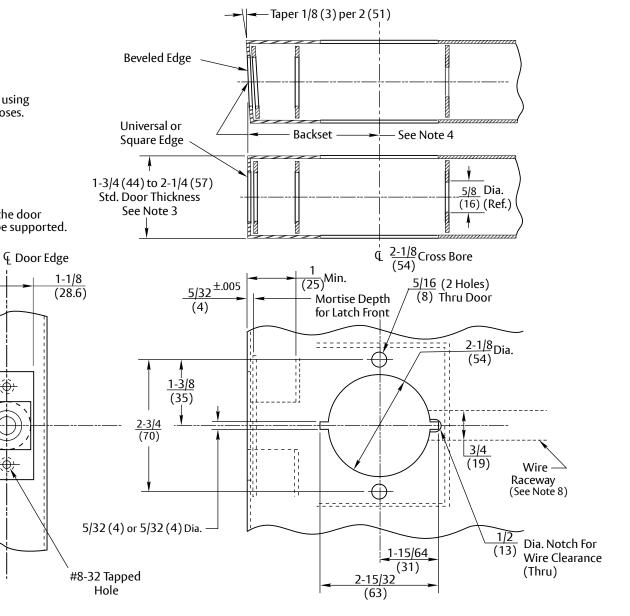

1. Do not scale drawing

- 2. For strike preparation refer to: 495 Strike - Template No. 7102-0005 497 Strike - Template No. 7102-0003
- 3. The 5400LN locks can be installed on 1-3/8 " (35mm) thick doors by using two (2)**#14-5401-6644-200** spacers under the inside and outside roses.
- 4. Backset: 2-3/4" (70mm) standard 3-3/4" (95mm) to order 5" (127mm) to order
- 5. For wood door preparation refer to Template No. 7150-8007
- 6. Door manufacturer must provide supports within the door to keep the door from collapsing when lock is installed. Back of latch case must also be supported.
- 7. All dimensions given in inches (mm).
- 8. Provide 3/4" (19) raceway for wire harness to electric hinge, location optional by door manufacture.

+.015

 $\frac{1}{(25)}$  Square – Alternate  $\frac{1}{(25)}$  Dia.

2-1/4-.000

(57)

±.005

1-5/8

(41)

| Experience a safer<br>and more open world<br>Copyright © 2005, 2023, ASSA ABLOY Access and Egress Hardware Group, Inc. All rights<br>reserved. Reproduction in whole or in part without the express written permission of<br>ASSA ABLOY Access and Egress Hardware Group, Inc. is prohibited.<br><b>5480LN, 5481LN, 5490LN, and 5491LN Electric Locks</b><br>(Lever Handle Trim)<br>H.M. Door Preparation<br>Backset - 2-3/4"(70mm), 3-3/4"(95mm) and 5"(127mm) | Template Number:<br>7150-8006<br>Sheet: 1 of 1<br>Date: 12/23 | ASSA ABLOY<br>1-855-557-5078<br>www.assaabloy.com |
|-----------------------------------------------------------------------------------------------------------------------------------------------------------------------------------------------------------------------------------------------------------------------------------------------------------------------------------------------------------------------------------------------------------------------------------------------------------------|---------------------------------------------------------------|---------------------------------------------------|
|-----------------------------------------------------------------------------------------------------------------------------------------------------------------------------------------------------------------------------------------------------------------------------------------------------------------------------------------------------------------------------------------------------------------------------------------------------------------|---------------------------------------------------------------|---------------------------------------------------|