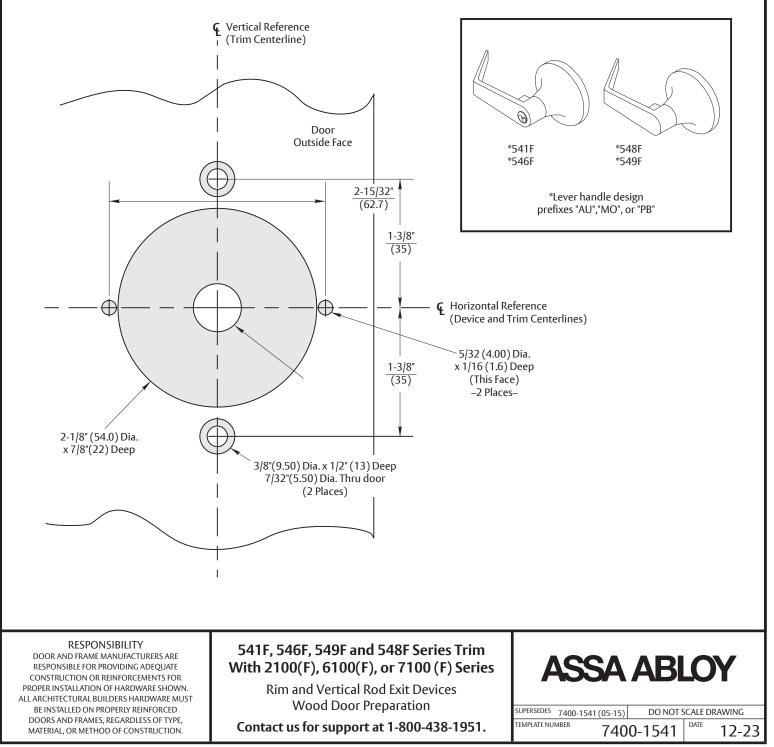

## NOTES:

- 1. This template is an addition to the device template. Locate centerlines using horizontal and vertical references on device template.
- 2. Do not scale drawing.
- 3. Dimensions are in inches (mm).
- 4. LHR door shown. Preparation is typical for both door hands.
- 5. Prepare mounting holes when installing trim.
- 6. Provide adequate structural support to maintain door integrity during operation.
- 7. With rim and surface vertical rod exit devices, stock doors with ANSI A115.W2 cutout may be substituted (specifier's option).
- These doors require a filler plate for the door edge cutout (by others).
- 8. Dimensions given about a centerline are symmetrical.