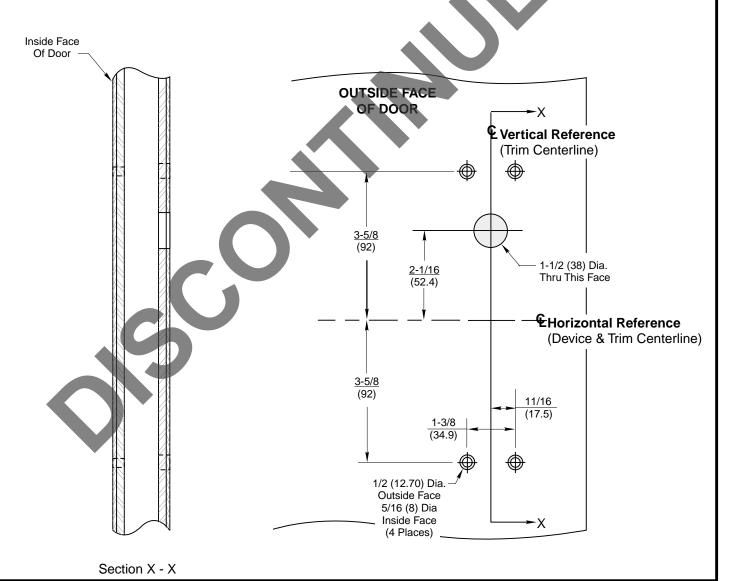

## Notes:

- This template is an addition to the device template. Locate centerlines using horizontal and vertical references on device template.
- 2. Do not scale drawing.
- 3. Dimensions are in inches (mm).
- 4. LHR door shown. Preparation is typical for both door hands.
- 5. For door reinforcement see template 7400-0000.
- 6. Prepare mounting holes when installing trim.
- 7. Provide adequate internal support to prevent door deformation from bolting trim to the device.

551F Trim
Wiith 1530(F) or 7130(F) Series Mortise Exit Devices
Metal Door Preparation

**Yale**<sup>®</sup>

Yale Commercial Locks and Hardware

www.yalecommercial.com

TEMPLATE NUMBER

7400-0551

9-06