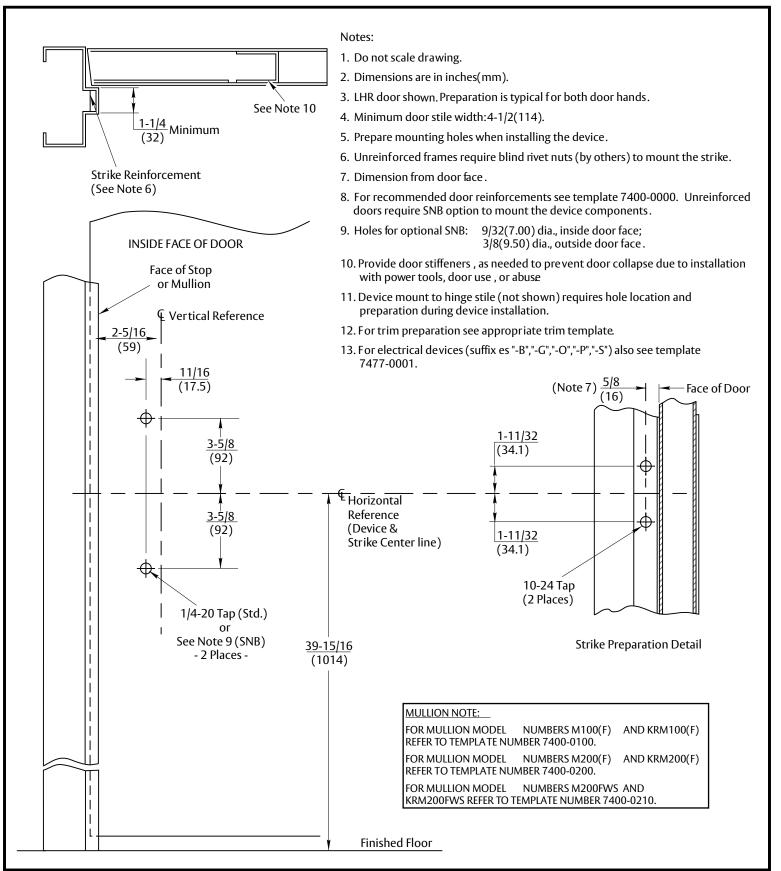

## RESPONSIBILITY

DOOR AND FRAME MANUFACTURERS ARE RESPONSIBLE FOR PROVIDING ADEQUATE CONSTRUCTION OR REINFORCEMENTS FOR PROPER INSTALLATION OF HARDWARE SHOWN. ALL ARCHITECTURAL BUILDERS HARDWARE MUST BE INSTALLED ON PROPERLY REINFORCED DOORS AND FRAMES, REGARDLESS OF TYPE, MATERIAL. OR METHOD OF CONSTRUCTION.

## 6100, 6105, 7100 & 7105 Rim Panic Devices with 757 Strike

Application for Metal Door and Frame or Mullion (Not for Fire Labeled Devices)

## **ASSA ABLOY**

SUPERSEDES 7470-0000 05-15 DO NOT SCALE DRAWING
TEMPLATE NUMBER DATE

10-23

7470-0000

Experience a safer and more open world