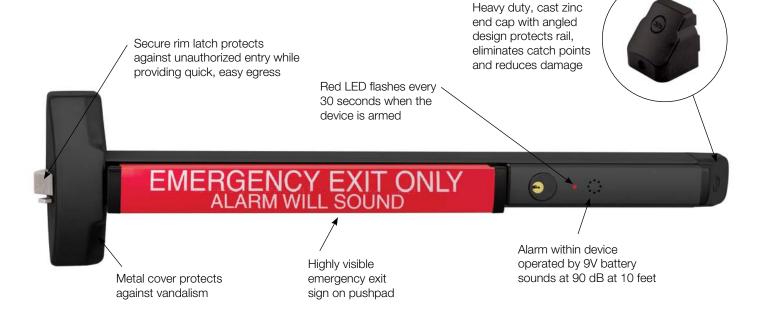

## **FFATURES**

• ANSI/BHMA A156.3 Grade 1 certified

- · Highly durable aluminum rail design
- Built-in alarm powered by 9V battery sounds at 90 dB at 10 feet
- Works with a complete range of Yale exit device trim
- 10 year warranty

## OTHER FEATURES

- Alarm Activation: Alarm is armed by turning key clockwise. Low audible chirp indicates alarm has been activated. Alarm will sound when pushpad is depressed. Factory preset for standard alarm mode which automatically resets after 5 minutes.
- Continuous Alarm Mode: Alarm sounds continuously when the pushpad is depressed. Alarm must be manually reset by keyswitch. (This feature is selected by a switch on the circuit board.)
- Nuisance Alarm: Factory preset for instant alarm. Selectable feature for alarm to sound when pushpad is depressed for more than 2 seconds.
- · Low Battery Warning: Audible chirp.
- Arming Delay/Authorized Egress: 10-second delay (after arming) permitting egress (by turning key clockwise).
- Alarm Shunt: Ingress shunt alarm input for devices with latchbolt position (S) monitor.
- Power Requirements: One (1) 9V battery (included).
- Device Status: A red LED indicator will illuminate every 30 seconds when the alarm is armed.
- Tamper Resistant: Built-in safety monitor sounds alarm when tampering occurs.