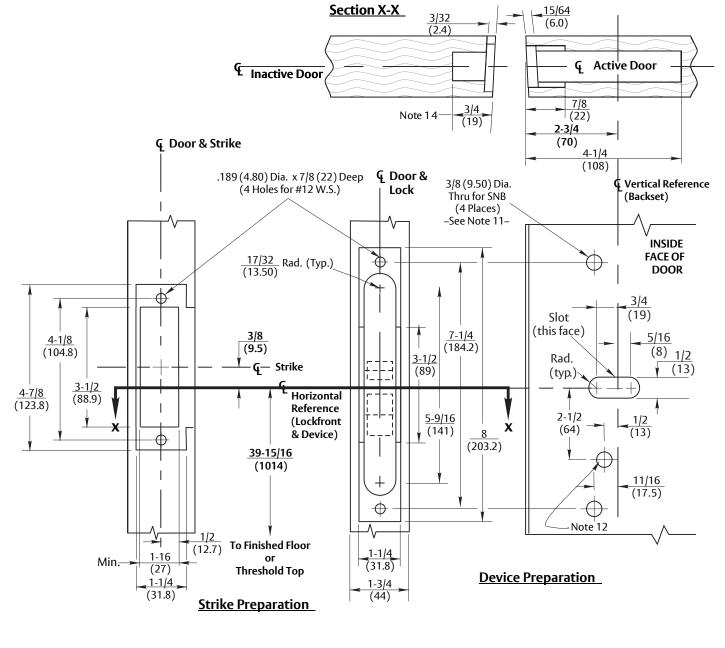

## NOTES:

- 1. Do not scale drawing.
- 2. Dimensions are in inches (mm).
- 3. LHR active pair shown. Preparation is typical for both hands.
- 4. Minimum door stile width 4-1/2(114).
- 5. Prepare mounting holes when installing device.
- 6. Provide adequate structural support to maintain door integrity after device installation with power tools, door use, or abuse.
- 7. Device mount to hinge stile (not shown) requires hole(s) location and 13. For electrical device suffixes "-B", "-G", or "-P" also see template preparation during device installation.
- 8. For outside trim preparation see appropriate trim template.
- 9. Unless otherwise specified, door preparation and dimensional tolerances must conform to ANSI A115.1W.

10. Dimensions given about a centerline are symmetrical.

SUPERSEDES

TEMPLATE NUMBER

- 11. Wood screws (#14x1-1/4", by others) permitted in solid core wood doors if pilot holes are used for installation when door label allows its use.
- 12. For electrical devices suffixes "-Safe", "-Secure", "-O", or "-S": 1/2 (12.70) diameter thru this face, plus prep shown on template 7477-0001.
- 7477-0001.
- 14. Dimension is 1 (25) if dust box is used.
- 15. Latchbolt centerline is 23/32 (18.2) below & Auxbolt centerline is 3/16 (4.8) above the centerline of lockfront.

6130, 6135, 6130F, 7130, 7135 & 7130F Mortise Exit Devices with ANSI A115.1 Strike & Optional SNB Application for Pair of Wood or Composite Doors without Mullion Contact us for support at 1-855-557-5078.