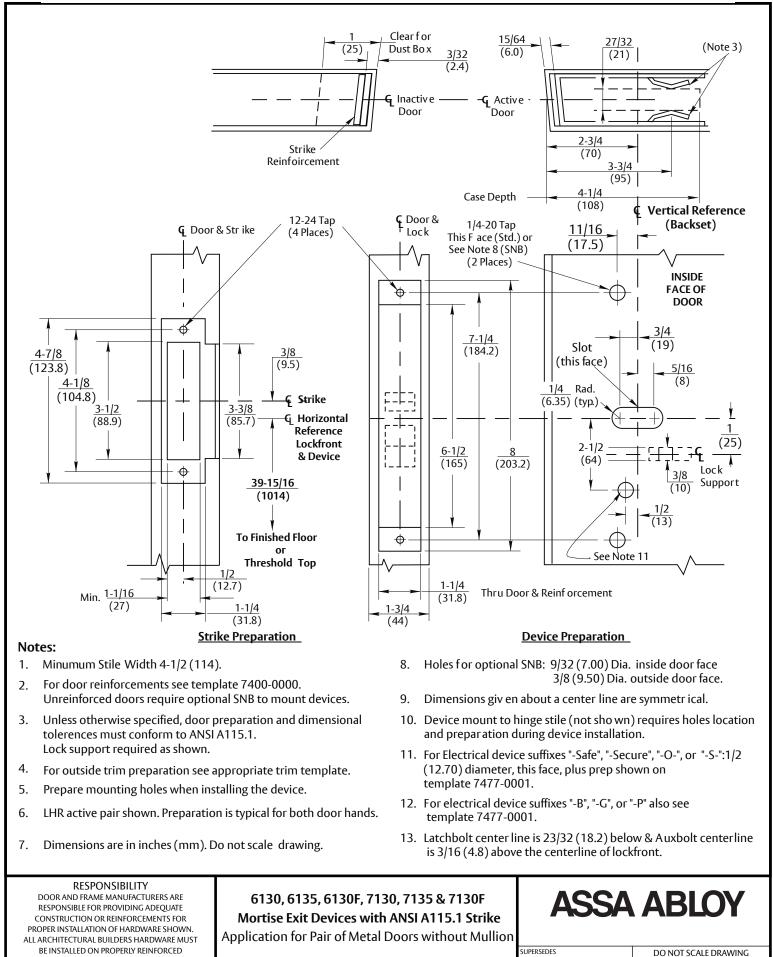

This product is now proudly being offered under the ASSA ABLOY ACCENTRA™ brand, effective June 20, 2023. Visit YaleCommercial.com/en/Today for support and information.

Contact us for support at 1-855-577-5078.

TEMPLATE NUMBER

DATE

01-24

7470-0031

Experience a safer and more open world

DOORS AND FRAMES REGARDLESS OF TYPE

MATERIAL OR METHOD OF CONSTRUCTION

Copyright © 2015, 2024, ASSA ABLOY Access and Egress Hardware Group, Inc. All rights reserved. Reproduction in whole or in part without the express written permission of ASSA ABLOY Access and Egress Hardware Group, Inc. is prohibited.