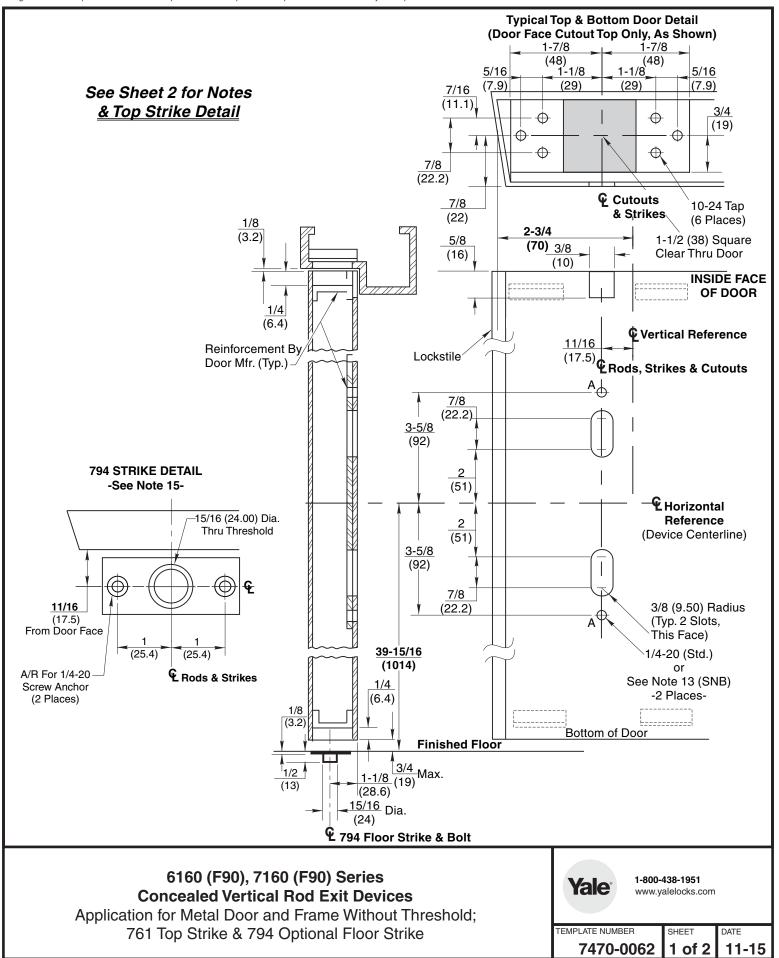

this dimension to seat the door against the stop without rattle. 6160 (F90), 7160 (F90) Series Concealed Vertical Rod Exit Devices Application for Metal Door and Frame Without Threshold; 761 Top Strike & 794 Optional Floor Strike TEMPLATE NUMBER 7470-0062 2 of 2 11-15