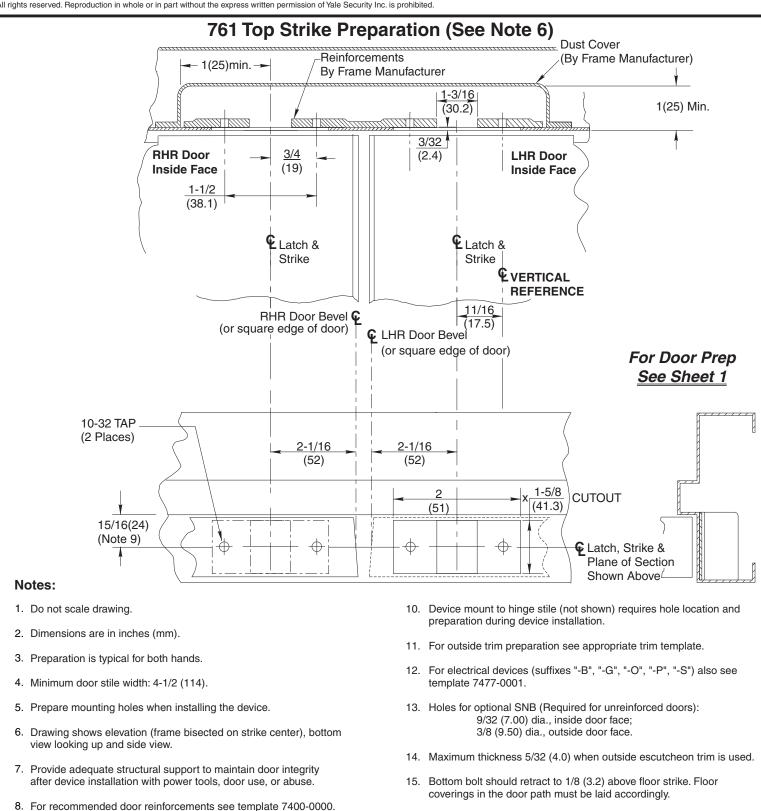

this dimension to seat the door against the stop without rattle. 6160 (F90), 7160 (F90) Series Concealed Vertical Rod Exit Devices Application for Metal Door and Frame Without Threshold; 761 Top Strike & 794 Optional Floor Strike TEMPLATE NUMBER 7470-0062 2 of 2 11-15

ASSA ABLOY

9. Door located in frame for door silencers. If not used, compensate