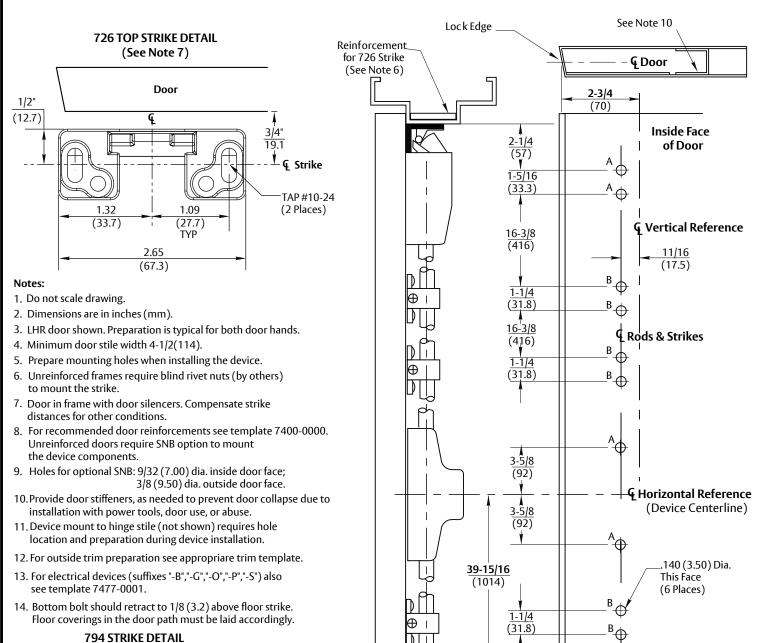

6170F90-10, 6170-10, 6175-107170F90-10, 7170-10, & 7175-10 Surface Vertical Rod Exit **Devices with Optional 794 Floor Strike** 

Application for Metal Door and Frame without Threshold; 726 Top Strike

Contact us for support at 1-855-577-5078.

## ASSA ABLOY

SUPERSEDES DO NOT SCALE DRAWING TEMPLATE NUMBER 7470-0072 01 - 24