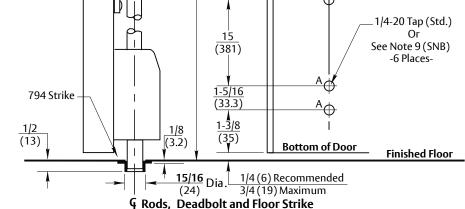

6170F90-10, 6170-10, 6175-107170F90-10, 7170-10, & 7175-10 Surface Vertical Rod Exit **Devices with Optional 794 Floor Strike** 

Application for Metal Door and Frame without Threshold; 726 Top Strike

Contact us for support at 1-855-577-5078.

## ASSA ABLOY

SUPERSEDES DO NOT SCALE DRAWING TEMPLATE NUMBER 7470-0072 01 - 24