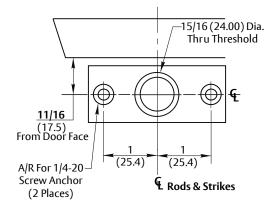

6170F90-10, 6170-10, 6175-107170F90-10, 7170-10, & 7175-10 Surface Vertical Rod Exit **Devices with Optional 794 Floor Strike** 

Application for Metal Door and Frame without Threshold; 726 Top Strike

Contact us for support at 1-855-577-5078.

## ASSA ABLOY

SUPERSEDES DO NOT SCALE DRAWING TEMPLATE NUMBER 7470-0072 01 - 24