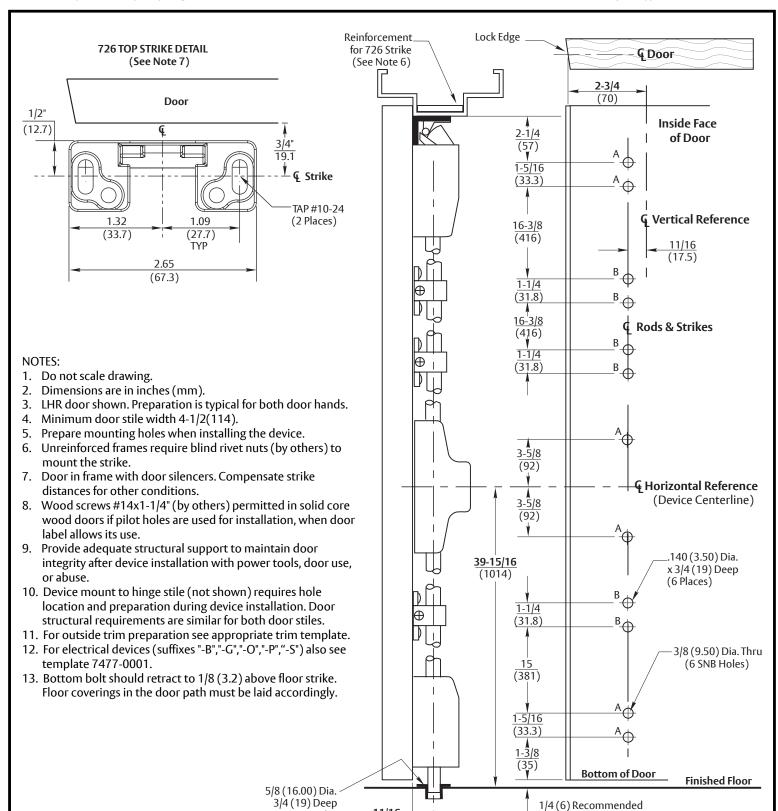

6170F90-10, 6170-10, 6175-10 7170WF90-10, 7170W-10, 7175W-10 Surface Vertical Rod Exit Devices

For 790 Strike

11/16

(17.5)

Application for Wood or Composite Door and HM Frame with 790 Floor Strike

Contact us for support at 1-855-557-5078.

## **ASSA ABLOY**

3/4 (19) Maximum

Rods, Deadbolt and Floor Strike

SUPERSEDES 01/17 DO NOT SCALE DRAWING TEMPLATE NUMBER 7470-1070 DATE 12-23