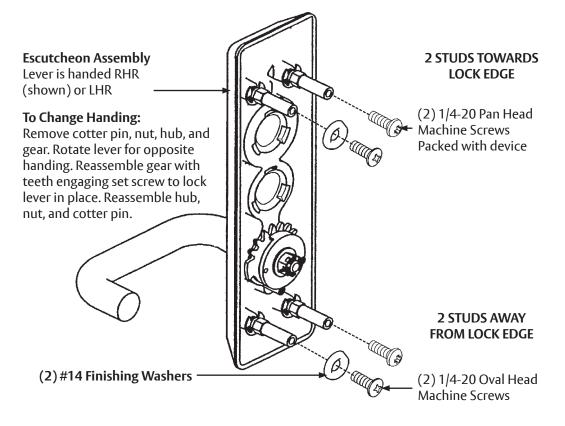

#### Installation Instructions

- 1. Check box for contents. See previous page for components
- 2. After marking door inside face for device location (Device Instructions), transfer Vertical Reference Centerline from inside to outside door face. Follow steps 2a. and 2b. below.
- 3. Transfer Horizontal Reference Centerline from inside to outside door face.
- Align trim template and tape to outside door face.
- 5. Spot holes and prepare door for trim
- 6. Mount trim to door thru holes "B". Fasten finger tight only with (2) screws and washers seating on door as shown in Fig. 1
- 7. Continue as shown in device instructions.