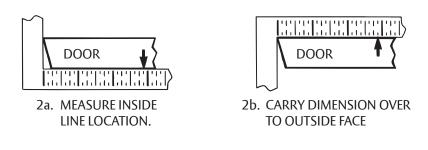

#### Installation Instructions

- 1. Check box for contents. See previous page for components
- 2. After marking door inside face for device location (Device Instructions), transfer Vertical Reference Centerline from inside to outside door face. Follow steps 2a. and 2b. below.
- 3. Transfer Horizontal Reference Centerline from inside to outside door face.
- Align trim template and tape to outside door face.
- 5. Spot holes and prepare door for trim
- 6. Mount trim to door thru holes "B". Fasten finger tight only with (2) screws and washers seating on door as shown in Fig. 1
- 7. Continue as shown in device instructions.