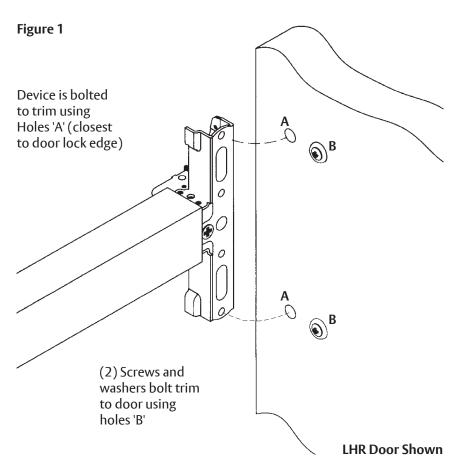

#### Installation Instructions

- 1. Check box for contents. See previous page for components
- 2. After marking door inside face for device location (Device Instructions), transfer Vertical Reference Centerline from inside to outside door face. Follow steps 2a. and 2b. below.
- 3. Transfer Horizontal Reference Centerline from inside to outside door face.
- Align trim template and tape to outside door face.
- 5. Spot holes and prepare door for trim
- 6. Mount trim to door thru holes "B". Fasten finger tight only with (2) screws and washers seating on door as shown in Fig. 1
- 7. Continue as shown in device instructions.