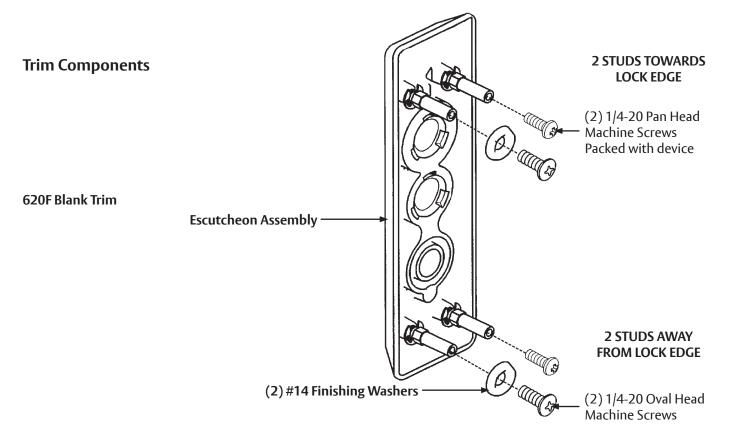

#### Installation Instructions

- 1. Check box for contents. See previous page for components
- 2. After marking door inside face for device location (Device Instructions), transfer Vertical Reference Centerline from inside to outside door face. Follow steps 2a. and 2b. below.
- 3. Transfer Horizontal Reference Centerline from inside to outside door face.
- Align trim template and tape to outside door face.
- 5. Spot holes and prepare door for trim
- 6. Mount trim to door thru holes "B". Fasten finger tight only with (2) screws and washers seating on door as shown in Fig. 1
- 7. Continue as shown in device instructions.