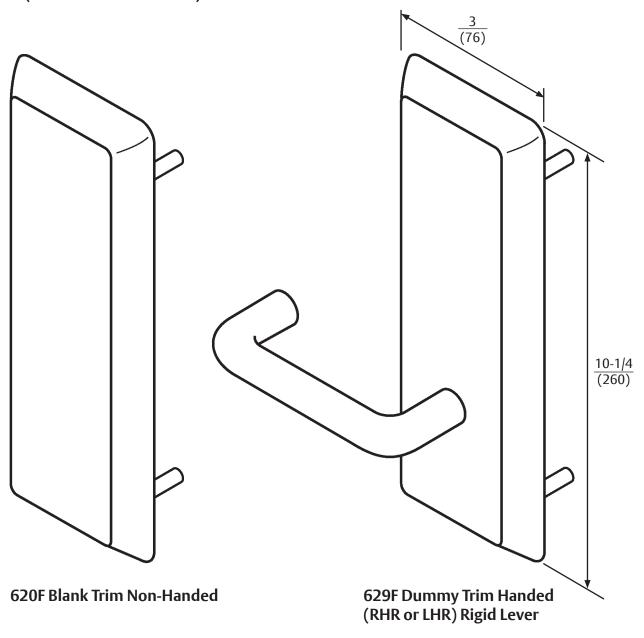

## **Exit Device Trim Installation Instructions**

**629F Dummy Trim** 

80-8470-0620-000 11/23