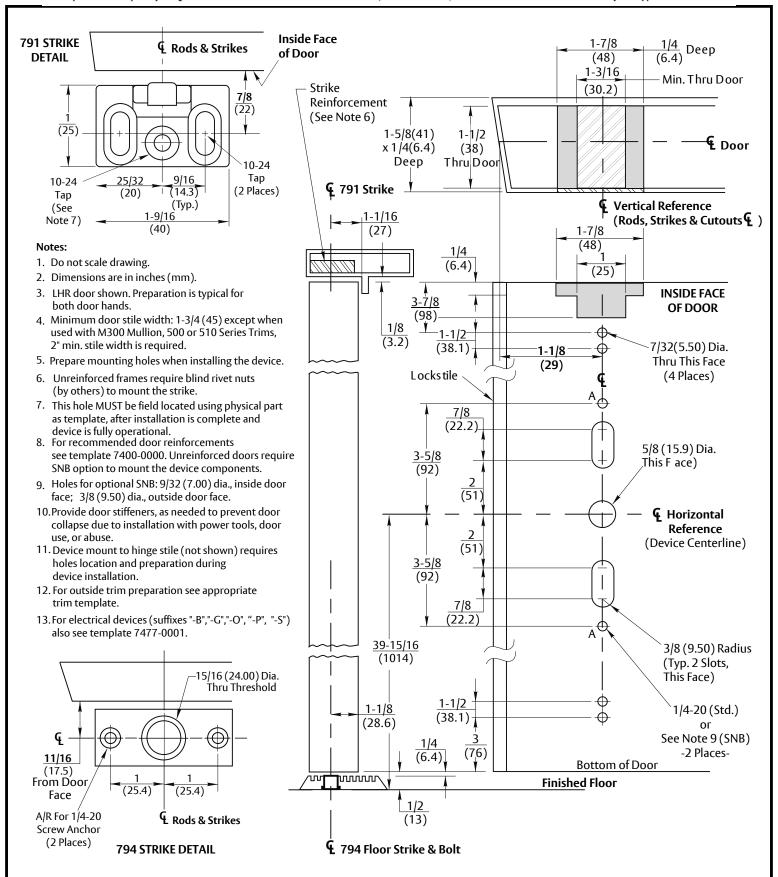

## 6220, 6225, 7220 & 7225 Narrow Stile Concealed Vertical Rod Panic Devices

Application for Aluminum Door and Blade Stop Frame With 1/2"Threshold; 791 Top Strike and 794 Optional Floor Strike

Contact us for support at 1-855-577-5078.