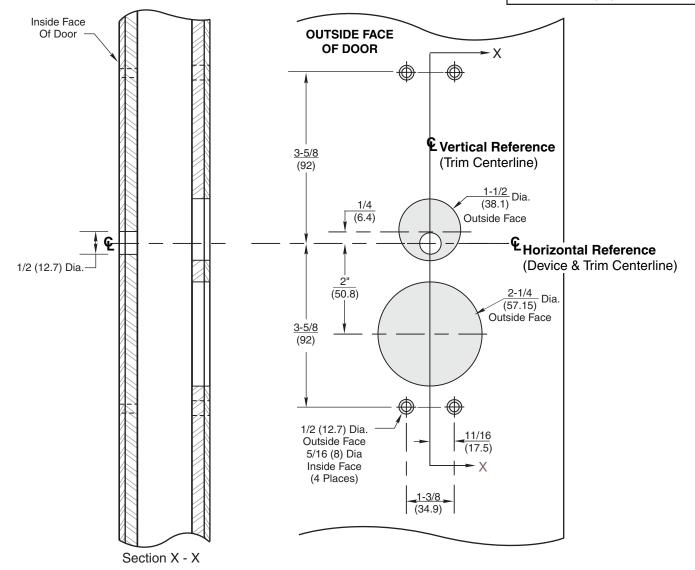

## Notes:

- 1. This template is an addition to the device template. Locate centerlines using horizontal and vertical references on device template.
- 2. Do not scale drawing.
- 3. Dimensions are in inches (mm).
- 4. LHR door shown. Preparation is typical for both door hands.
- For door reinforcement see template 7400-0000.
- 6. Prepare mounting holes when installing trim.
- 7. Provide adequate internal support to prevent door deformation after trim is bolted to the device.
- 8. Dimensions given about a centerline are symmetrical.

## 623F and 627F Trim

With 1500(F), 2100(F), 6100(F) or 7100(F) Series Rim and Vertical Rod Exit Devices **Metal Door Preparation** 

Yale

1-800-438-1951 www.yalelocks.com

TEMPLATE NUMBER

7400-0623 05-15

**ASSA ABLOY** An ASSA ABLOY Group brand