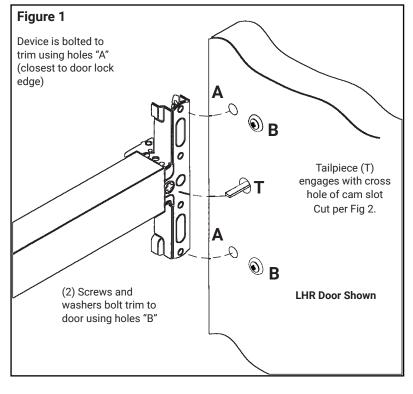

- 3. Transfer Horizontal Reference Centerline from inside to outside door face.
- 4. Align trim template and tape to outside door face.

- 5. Spot holes and prepare door for trim
- 6. Mount trim to door thru holes "B". Fasten finger tight only with (2) screws and washers seating on door as shown in Fig. 1
- 7. Cut trim tailpiece as shown in Figure 2.
- 8. Seat device so that the trim tailpiece penetrates the cam slot as shown in Figure 1. Continue as shown in the device instructions.