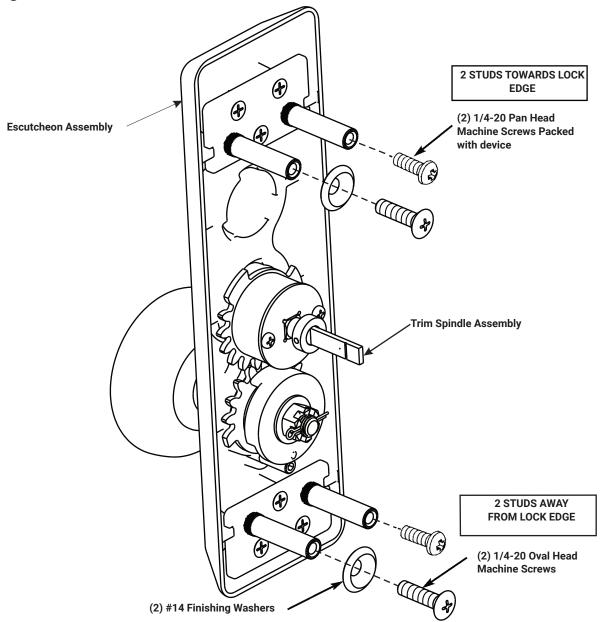

## **Trim Components**

#### **Installation Instructions**

- Check box for contents. See previous page for components
- After marking door inside face for device location(Device Instructions), transfer Vertical Reference Centerline from inside to outside door face. Follow steps 2a. and 2b. below.

- 3. Transfer Horizontal Reference Centerline from inside to outside door face.
- 4. Align trim template and tape to outside door face.

- 5. Spot holes and prepare door for trim
- 6. Mount trim to door thru holes "B". Fasten finger tight only with (2) screws and washers seating on door as shown in Fig. 1
- 7. Cut trim tailpiece as shown in Figure 2.
- 8. Seat device so that the trim tailpiece penetrates the cam slot as shown in Figure 1. Continue as shown in the device instructions.