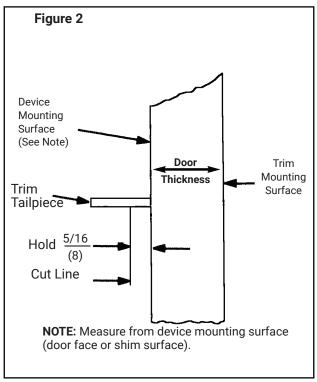

- 3. Transfer Horizontal Reference Centerline from inside to outside door face.
- 4. Align trim template and tape to outside door face.

- 5. Spot holes and prepare door for trim
- 6. Mount trim to door thru holes "B". Fasten finger tight only with (2) screws and washers seating on door as shown in Fig. 1
- 7. Cut trim tailpiece as shown in Figure 2.
- 8. Seat device so that the trim tailpiece penetrates the cam slot as shown in Figure 1. Continue as shown in the device instructions.