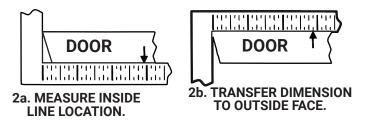

#### **Installation Instructions**

- Check box for contents. See previous page for components
- After marking door inside face for device location(Device Instructions), transfer Vertical Reference Centerline from inside to outside door face. Follow steps 2a. and 2b. below.

- 3. Transfer Horizontal Reference Centerline from inside to outside door face.
- 4. Align trim template and tape to outside door face.

- 5. Spot holes and prepare door for trim
- 6. Mount trim to door thru holes "B". Fasten finger tight only with (2) screws and washers seating on door as shown in Fig. 1
- 7. Cut trim tailpiece as shown in Figure 2.
- 8. Seat device so that the trim tailpiece penetrates the cam slot as shown in Figure 1. Continue as shown in the device instructions.