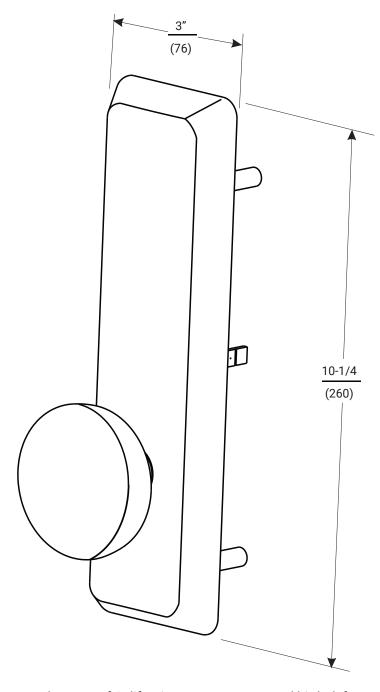

# 624F

Exit Device Trim
Installation Instructions



For use with all ASSA ABLOY ACCENTRA™ 7000, 2100, 1800 and 1500 Series Exit Devices (Wood and Metal Doors)



## **A** WARNING

This product can expose you to lead which is known to the state of California to cause cancer and birth defects or other reproductive harm. For more information go to www.P65warnings.ca.gov.

### **A** WARNING

Attention Installer: Any retrofit or other field modification to a fire rated opening can potentially impact the fire rating of the opening, and ASSA ABLOY makes no representations or warranties concerning what such impact may be in any specific situation. When retrofitting any portion of an existing fire-rated opening, or specifying and installing a new fire-rated opening, please consult with a code specialist or local code official (Authority Having Jurisdiction) to ensure compliance with all applicable codes and ratings.

1-855-557-5078 Ext. 2 • www.accentra-a