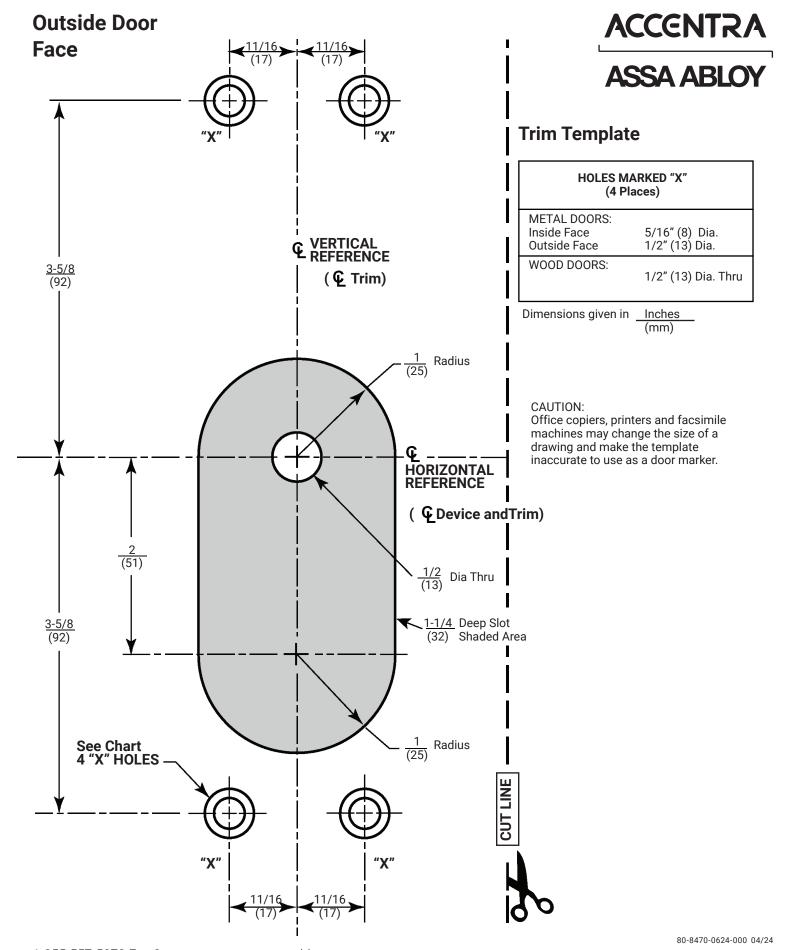

#### **Installation Instructions**

- Check box for contents. See previous page for components
- After marking door inside face for device location(Device Instructions), transfer Vertical Reference Centerline from inside to outside door face. Follow steps 2a. and 2b. below.

- 3. Transfer Horizontal Reference Centerline from inside to outside door face.
- 4. Align trim template and tape to outside door face.

- 5. Spot holes and prepare door for trim
- 6. Mount trim to door thru holes "B". Fasten finger tight only with (2) screws and washers seating on door as shown in Fig. 1
- 7. Cut trim tailpiece as shown in Figure 2.
- 8. Seat device so that the trim tailpiece penetrates the cam slot as shown in Figure 1. Continue as shown in the device instructions.