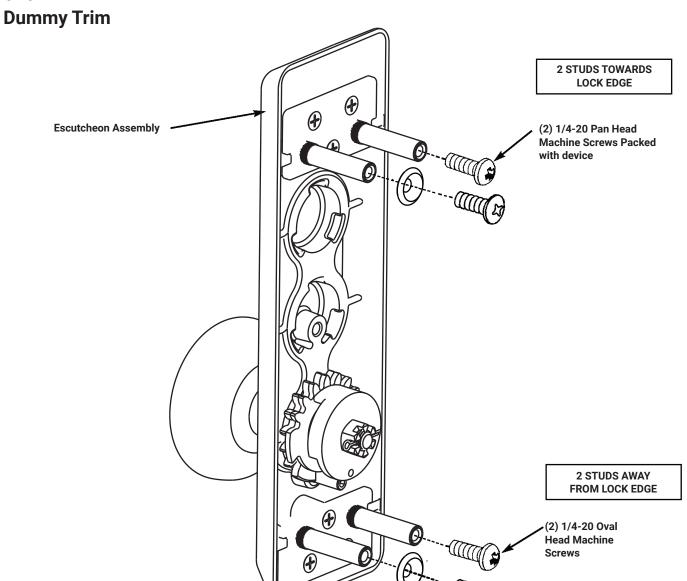

alifornia to cause cancer and birth defects or other reproductive harm. For more information go to www.P65warnings.ca.gov.

#### **⚠** WARNING

Attention Installer: Any retrofit or other field modification to a fire rated opening can potentially impact the fire rating of the opening, and ASSA ABLOY makes no representations or warranties concerning what such impact may be in any specific situation. When retrofitting any portion of an existing fire-rated opening, or specifying and installing a new fire-rated opening, please consult with a code specialist or local code official (Authority Having Jurisdiction) to ensure compliance with all applicable codes and ratings.

1-855-557-5078 Ext. 2 • www.accentra-assaabloy.com

Experience a safer and more open world



### **Trim Components**

625F



(2) #14 Finishing Washers

#### 625F

### Exit Device Trim Installation Instructions

## ACCENTRA ASSA ABLOY

#### **Installation Instructions**

- Check box for contents. See previous page for components
- After marking door inside face for device location(Device Instructions), transfer Vertical Reference Centerline from inside to outside door face. Follow steps 2a. and 2b. below.





2a. MEASURE INSIDE LINE LOCATION.

2b. TRANSFER DIMENSION TO OUTSIDE FACE.

- 3. Transfer Horizontal Reference Centerline from inside to outside door face.
- 4. Align trim template and tape to outside door face.
- 5. Spot holes and prepare door for trim
- Mount trim to door thru holes "B". Fasten finger tight only with (2) screws and washers seating on door as shown in Fig. 1
- 7. Continue as shown in dev