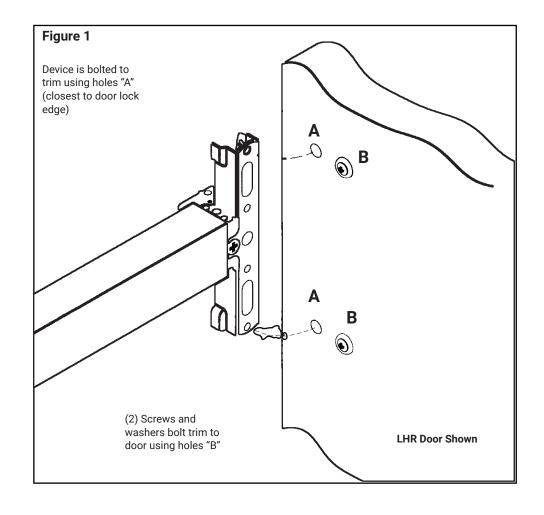

#### **Installation Instructions**

- Check box for contents. See previous page for components
- After marking door inside face for device location(Device Instructions), transfer Vertical Reference Centerline from inside to outside door face. Follow steps 2a. and 2b. below.

2a. MEASURE INSIDE LINE LOCATION.

2b. TRANSFER DIMENSION TO OUTSIDE FACE.

- 3. Transfer Horizontal Reference Centerline from inside to outside door face.
- 4. Align trim template and tape to outside door face.
- 5. Spot holes and prepare door for trim
- Mount trim to door thru holes "B". Fasten finger tight only with (2) screws and washers seating on door as shown in Fig. 1
- 7. Continue as shown in device instructions.