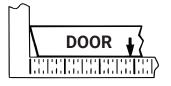

2a. MEASURE INSIDE LINE LOCATION.

2b. TRANSFER DIMENSION TO OUTSIDE FACE.

- 3. Transfer Horizontal Reference Centerline from inside to outside door face.
- 4. Align trim template and tape to outside door face.
- 5. Spot holes and prepare door for trim
- Mount trim to door thru holes "B". Fasten finger tight only with (2) screws and washers seating on door as shown in Fig. 1
- 7. Continue as shown in device instructions.