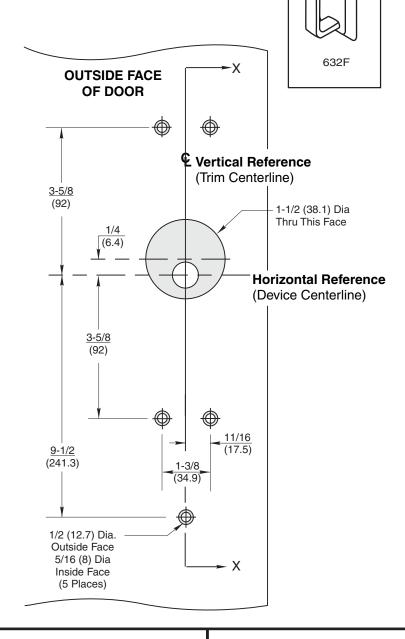

## Notes:

- 1. This template is an addition to the device template. Locate centerlines using horizontal and vertical references on device template.
- 2. Do not scale drawing.
- 3. Dimensions are in inches (mm).
- 4. LHR door shown. Preparation is typical for both door hands.
- 5. For door reinforcement see template 7400-0000.
- 6. Provide adequate internal support to prevent door deformation from bolting trim to the device.

## 632F Trim With 1500(F), 2100(F), 6100(F) or 7100(F) Series Rim and Vertical Rod Exit Devices

**Metal Door Preparation** 

0

TEMPLATE NUMBER **7400-0632** 

05-15