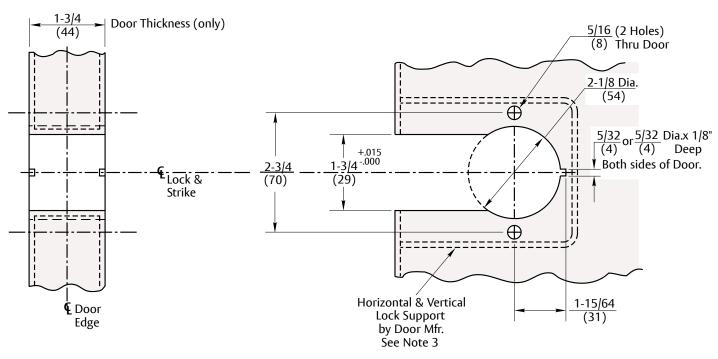

## Notes:

- 1. Do not scale drawing.
- 2. For strike preparation refer to: 495 Strike - Template No. 7102-0005 497 Strike - Template No. 7102-0003
- H.M. door manufacturer must provide supports within the door to keep the door from collapsing when lock is installed.
- 4. All dimensions given in inches (mm).