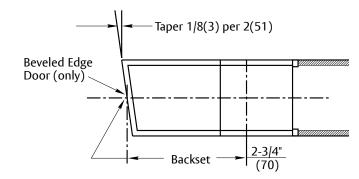

## Notes:

- 1. Do not scale drawing.
- 2. For strike preparation refer to: 495 Strike - Template No. 7102-0005 497 Strike - Template No. 7102-0003
- H.M. door manufacturer must provide supports within the door to keep the door from collapsing when lock is installed.
- 4. All dimensions given in inches (mm).