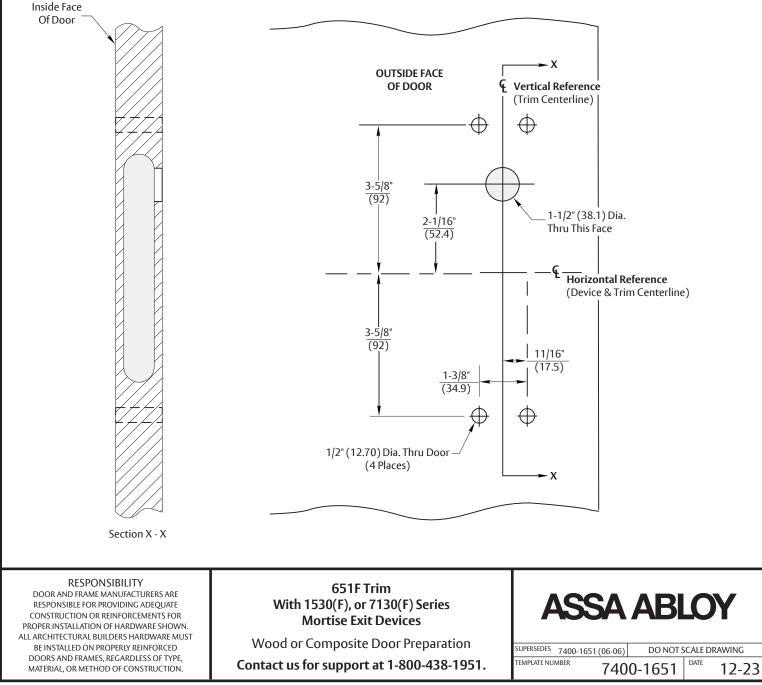

## NOTES:

- 1. This template is an addition to the device template. Locate centerlines using horizontal and vertical references on device template.
- 2. Do not scale drawing.
- 3. Dimensions are in inches (mm).
- 4. LHR door shown. Preparation is typical for both door hands.
- 5. Provide adequate structrual support to maintain door integrity during operation.
- 6. Prepare mounting holes when installing trim.
- 7. Shaded area represents mortise lock cavity from device template.