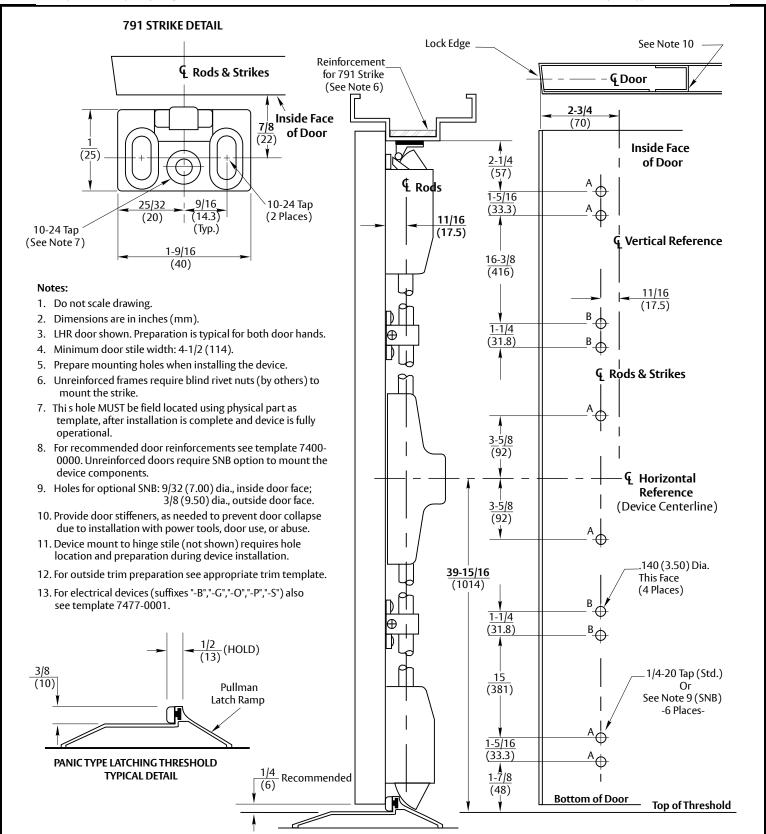

## RESPONSIBILITY

DOOR AND FRAME MANUFACTURERS ARE RESPONSIBLE FOR PROVIDING ADEQUATE CONSTRUCTION OR REINFORCEMENTS FOR PROPER INSTALLATION OF HARDWARE SHOWN. ALL ARCHITECTURAL BUILDERS HARDWARE MUST BE INSTALLED ON PROPERLY REINFORCED DOORS AND FRAMES, REGARDLESS OF TYPE, MATERIAL, OR METHOO OF CONSTRUCTION.

## 7110 & 7115 Surface Vertical Rod Panic Devices with Bottom Pullman Latch Option

Application for Metal Door and Frame, with Latching Threshold

Contact us for support at 1-855-577-5078.

## **ASSA ABLOY**

SUPERSEDES DO NOT SCALE DRAWING

TEMPLATE NUMBER 7470-0016 DATE 01-24