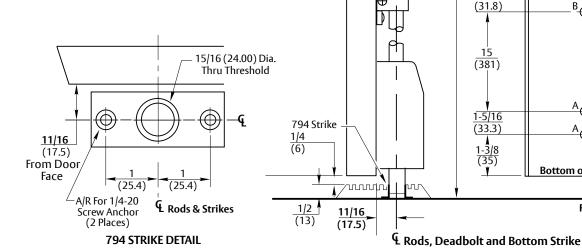

## 7110, 7115, & 7110F Surface Vertical **Rod Exit Devices**

Application for Metal Door and Frame with 1/2" Threshold and 794 Optional Floor Strike

Contact us for support at 1-855-577-5078.

## ASSA ABLOY

**Finished Floor** 

**Bottom of Door** 

See Note 10

**Inside Face** of Door

**Vertical Reference** 

11/16

(17.5)

**Q** Rods & Strikes

¶ Horizontal

Reference

(Device Centerline)

.140 (3.50) Dia.

1/4-20 Tap (Std.)

Or

See Note 9 (SNB) -6 Places-