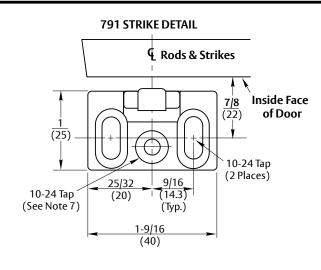

## Notes:

- 1. Do not scale drawing.
- 2. Dimensions are in inches (mm).
- 3. LHR door shown. Preparation is typical for both door hands.
- 4. Minimum door stile width 4-1/2(114).
- 5. Prepare mounting holes when installing the device.
- 6. Unreinforced frames require blind rivet nuts (by others) to mount the strike.
- 7. This hole MUST be field located using physical part as template, after installation is complete and device is fully operational.
- 8. For recommended door reinforcements see template 7400-0000. Unreinforced doors require SNB option to mount the device components.
- 9. Holes for optional SNB: 9/32 (7.00) dia. inside door face; 3/8 (9.50) dia. outside door face.
- 10. Provide door stiffeners, as needed to prevent door collapse due to installation with power tools, door use, or abuse.
- 11. Device mount to hinge stile (not shown) requires hole location and preparation during device installation.
- 12. For outside trim preparation see appropriate rim template.
- 13. For electrical devices (suffixes "-B", "-G", "-O", "-P", "-S") also see template 7477-0001.

**Q** Rods & Strikes

¶ Horizontal

Reference

(Device Centerline)

.140 (3.50) Dia.

1/4-20 Tap (Std.)

Or

See Note 9 (SNB) -6 Places-