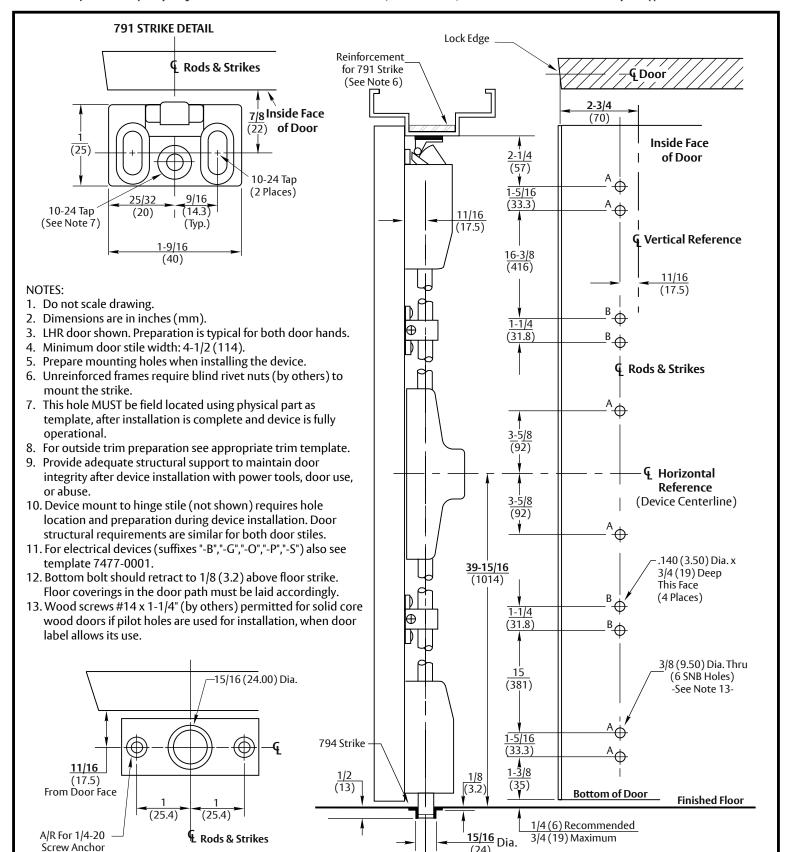

## RESPONSIBILITY

**794 STRIKE DETAIL** 

DOOR AND FRAME MANUFACTURERS ARE RESPONSIBLE FOR PROVIDING ADEQUATE CONSTRUCTION OR REINFORCEMENTS FOR PROPER INSTALLATION OF HARDWARE SHOWN. ALL ARCHITECTURAL BUILDERS HARDWARE MUST BE INSTALLED ON PROPERLY REINFORCED DOORS AND FRAMES, REGARDLESS OF TYPE, MATERIAL, OR METHOD OF CONSTRUCTION.

## 7110, 7115 & 7110F Surface Vertical Rod Exit Devices with Optional

**794 Floor Strike and SNB**Application for Wood or Composite Door and H.M.

Frame without Threshold

Contact us for support at 1-855-557-5078.

## **ASSA ABLOY**

4. Rods, Deadbolt and Floor Strike

SUPERSEDES 8/99 DO NOT SCALE DRAWING

TEMPLATE NUMBER 7470-1012 DATE 12-23

(2 Places)