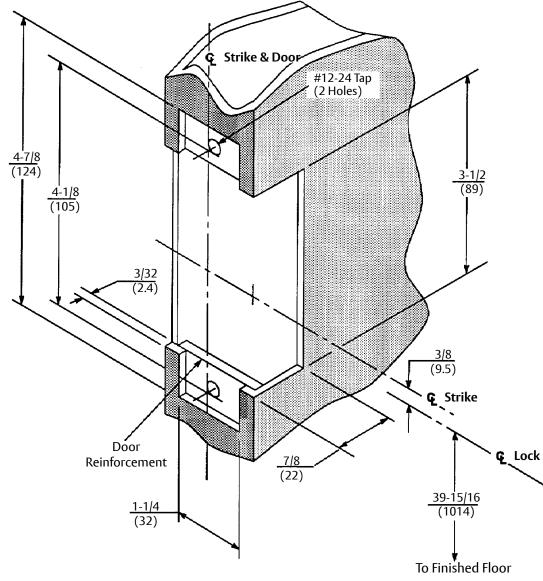

## **DO NOT SCALE**

**Wood Door Preparation** 

**Hollow Metal Door Preparation** 

All dimensions given in inches (mm).

Mounting Template for 718 Open Back Strike for All Series Mortise Locks (1-3/4" Door)
Wood or H.M. Doors

Template Number: 7086-0016

Sheet: 1 of 1

Date: 01/24