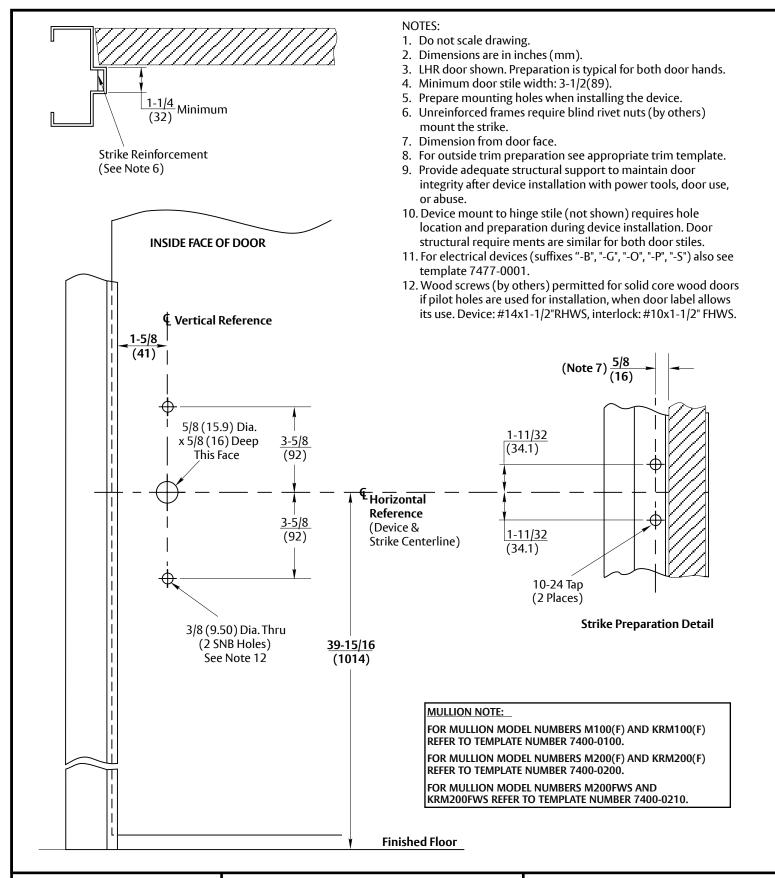

## RESPONSIBILITY

DOOR AND FRAME MANUFACTURERS ARE RESPONSIBLE FOR PROVIDING ADEQUATE CONSTRUCTION OR REINFORCEMENTS FOR PROPER INSTALLATION OF HARDWARE SHOWN ALL ARCHITECTURAL BUILDERS HARDWARE MUST BE INSTALLED ON PROPERLY REINFORCED DOORS AND FRAMES, REGARDLESS OF TYPE, MATERIAL OR METHOD OF CONSTRUCTION

## 7200M & 7205M Rim Panic Devices for Narrow Escutcheon Trim - 757 Strike

Application for Wood or Composite Door and H.M. Frame or Mullion with 757 Strike & SNB (Not for Fire Labeled Devices)

Contact us for support at 1-855-557-5078.

## ASSA ABLOY

SUPERSEDES 02/08 DO NOT SCALE DRAWING TEMPLATE NUMBER 7473-1000

01 - 24

Experience a safer and more open world