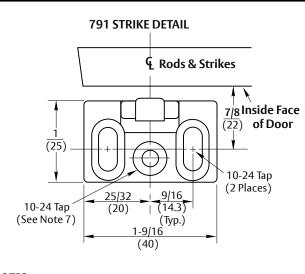

## NOTES:

- 1. Do not scale drawing.
- 2. Dimensions are in inches (mm).
- 3. LHR door shown. Preparation is typical for both door hands.
- 4. Minimum door stile width: 3-1/2 (89).
- 5. Prepare mounting holes when installing the device.
- 6. Unreinforced frames require blind rivet nuts (by others) to mount the strike.
- 7. This hole MUST be field located using physical part as template, after installation is complete and device is fully operational.
- 8. For outside trim preparation see appropriate trim template.
- Provide adequate structural support to maintain door integrity after device installation with power tools, door use, or abuse.
- Device mount to hinge stile (not shown) requires hole location and preparation during device installation. Door structural requirements are similar for both door stiles.
- 11. For electrical devices (suffixes "-B","-G", "-O","-P","-S") also see template 7477-0001.
- 12. Wood screws #14 x 1-1/2" (by others) permitted for solid core wood doors if pilot holes are used for installation, when door label allows its use.