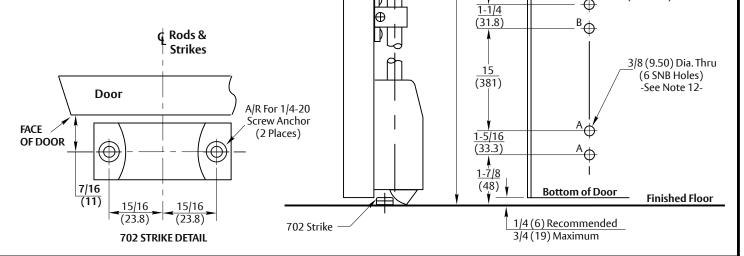

Reinforcement

for 791 Strike (See Note 6) Lock Edge

₲ Rods

11/16

(17.5)

2-1/16

(52)

В

В

2-1/4

(57)

1-5/16

(33.3)

16-3/8 (416)

1-1/4

(31.8)

(92)

3-5/8

(92)

39-15/16

(1014)

Inside Face

of Door

Vertical Reference (Rods & Strikes )

5/8 (15.9) Dia. x

5/8 (16) Deep

This Face

4 Horizontal

Reference

(Device Centerline)

.140 (3.50) Dia. x

3/4 (19) Deep

This Face

(4 Places)

## NOTES:

- 1. Do not scale drawing.
- 2. Dimensions are in inches (mm).
- 3. LHR door shown. Preparation is typical for both door hands.
- 4. Minimum door stile width: 3-1/2 (89).
- 5. Prepare mounting holes when installing the device.
- 6. Unreinforced frames require blind rivet nuts (by others) to mount the strike.
- 7. This hole MUST be field located using physical part as template, after installation is complete and device is fully operational.
- 8. For outside trim preparation see appropriate trim template.
- Provide adequate structural support to maintain door integrity after device installation with power tools, door use, or abuse.
- Device mount to hinge stile (not shown) requires hole location and preparation during device installation. Door structural requirements are similar for both door stiles.
- 11. For electrical devices (suffixes "-B","-G", "-O","-P","-S") also see template 7477-0001.
- 12. Wood screws #14 x 1-1/2" (by others) permitted for solid core wood doors if pilot holes are used for installation, when door label allows its use.