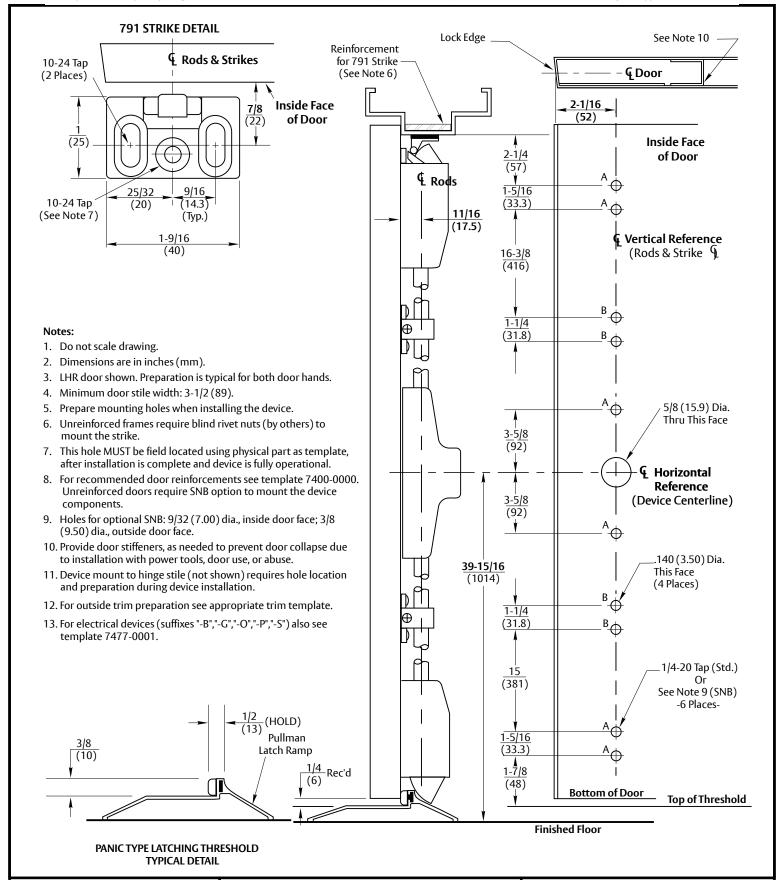

## RESPONSIBILITY

DOOR AND FRAME MANUFACTURERS ARE RESPONSIBLE FOR PROVIDING ADEQUATE CONSTRUCTION OR REINFORCEMENTS FOR PROPER INSTALLATION OF HARDWARE SHOWN. ALL ARCHITECTURAL BUILDERS HARDWARE MUST BE INSTALLED ON PROPERLY REINFORCED DOORS AND FRAMES, REGARDLESS OF TYPE, MATERIAL, OR METHOD OF CONSTRUCTION.

## 7210M & 7215M Surface Vertical Rod Panic Devices with Bottom Pullman Latch Option Application for Metal Door and Frame, with Latching Threshold

Contact us for support at 1-855-577-5078.

## **ASSA ABLOY**

SUPERSEDES DO NOT SCALE DRAWING

TEMPLATE NUMBER 7473-0016 DATE 01-24