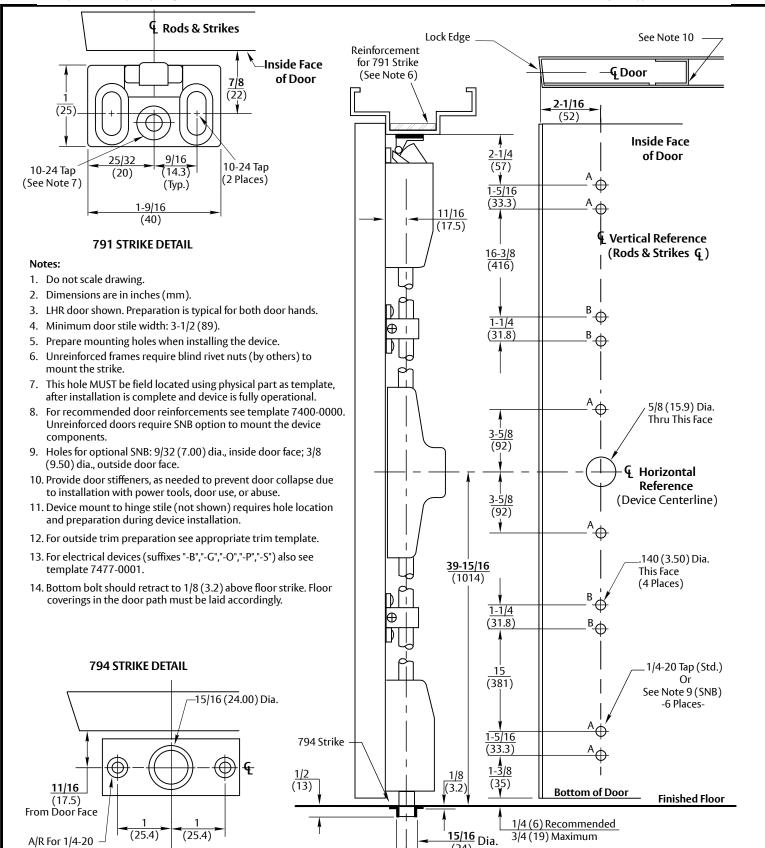

## RESPONSIBILITY

DOOR AND FRAME MANUFACTURERS ARE RESPONSIBLE FOR PROVIDING ADEQUATE CONSTRUCTION OR REINFORCEMENTS FOR PROPER INSTALLATION OF HARDWARE SHOWN ALL ARCHITECTURAL BUILDERS HARDWARE MUST BE INSTALLED ON PROPERLY REINFORCED DOORS AND FRAMES REGARDLESS OF TYPE MATERIAL OR METHOD OF CONSTRUCTION

7210M. 7215M & 7210MF **Surface Vertical Rod Exit Devices** for Narrow Escutcheon Trim. Application for Metal Door and Frame with Optional 794 Floor Strike

(24)

Rods, Deadbolt and Floor Strike

Contact us for support at 1-855-577-5078.

## ASSA ABLOY

SUPERSEDES DO NOT SCALE DRAWING TEMPLATE NUMBER 7473-0012 01 - 24

Screw Anchor

(2 Places)

L Rods & Strikes