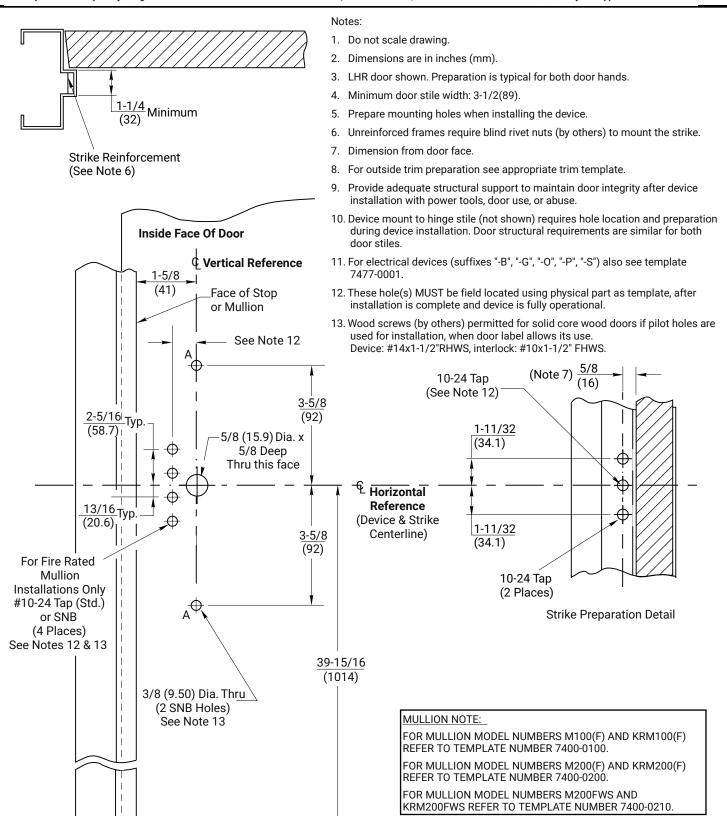

## RESPONSIBILITY

DOOR AND FRAME MANUFACTURERS ARE RESPONSIBLE FOR PROVIDING ADEQUATE CONSTRUCTION OR REINFORCEMENTS FOR PROPER INSTALLATION OF HARDWARE SHOWN ALL ARCHITECTURAL BUILDERS HARDWARE MUST BE INSTALLED ON PROPERLY REINFORCED DOORS AND FRAMES, REGARDLESS OF TYPE, MATERIAL, OR METHOD OF CONSTRUCTION.

7250MF SquareBolt Fire Exit Devices for Narrow Escutcheon Trim

Finished Floor

Application for Fire Labeled Wood or Composite Door and H.M. Frame or Mullion with 757F Strike & SNB

> 1-855-557-5078 Ext. 2 www.accentra-assaabloy.com