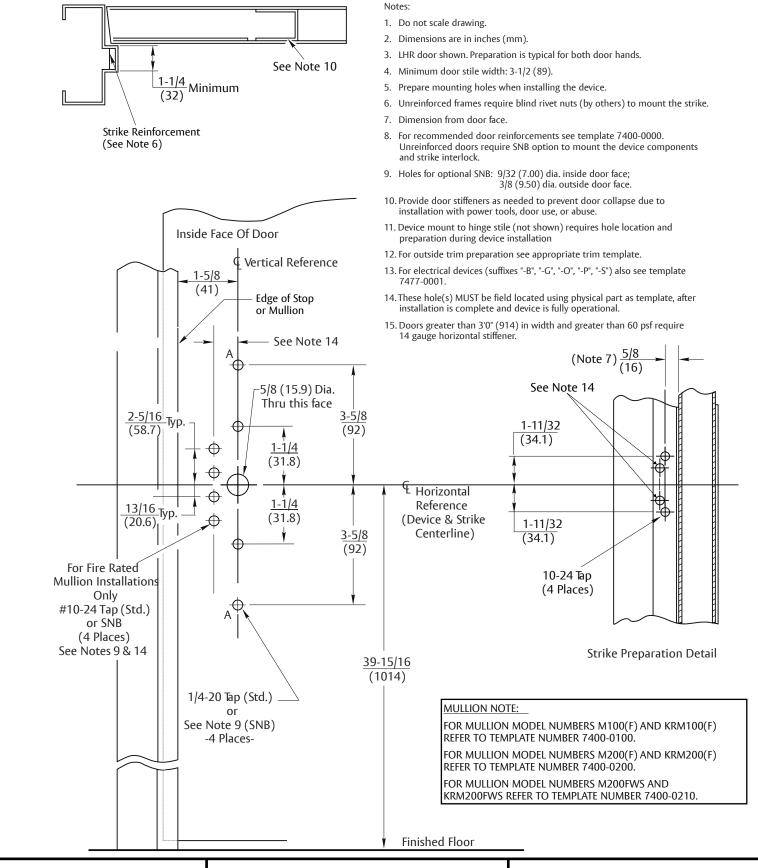

## RESPONSIBILITY

DOOR AND FRAME MANUFACTURERS ARE RESPONSIBLE FOR PROVIDING ADEQUATE CONSTRUCTION OR REINFORCEMENTS FOR PROPER INSTALLATION OF HARDWARE SHOWN. ALL ARCHITECTURAL BUILDERS HARDWARE MUST BE INSTALLED ON PROPERLY REINFORCED DOORS AND FRAMES, REGARDLESS OF TYPE, MATERIAL, OR METHOD OF CONSTRUCTION.

WINDSTORM CERTIFIED 7250M(F)WS Series SquareBolt Narrow Stile Escutcheon Trim Application for Metal Door and Frame or Mullion

Contact us for support at 1-855-557-5078.

## **ASSA ABLOY**

SUPERSEDES 7473-2052 02/08

DO NOT SCALE DRAWING

TEMPLATE NUMBER

DATE

7473-2052

01-24