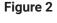

#### NOTES:

- 1. Use in combination with Exit Device Installation Instructions.
- 2. With door open, actuate pushpad to retract upper latch. Attach lower rod to bottom of slide and adjust bolt so that it clears the finished floor by 1/4". (See Figures 1 & 2 for appropriate Finished Floor application)
- 3. Verify location of the Flush Mounted Strike Template. Prepare the strike holes (See Figures 1 & 2) and install the 794 Strike (For "Threshold" door ways, prepare a 1" (25) Dia. hole through the threshold for bolt clearance). Spot and prepare (2) screw anchor holes by drilling 3/8" (10) Dia. X 1" (25) deep holes & 1" (25) Dia. x 3/4" (19) deep hole. Orient in place and attach with 1/4-20 x 1/2" (13) fasteners and anchors.
  - \* Install screw anchors: Place the anchor in the prepared hole, place punch through the threaded hole of the anchor, drive with a hammer until seated, remove punch and install by bolting 794 Strike to floor with (2) 1/4-20 x 1/2" (13) Machine Screws.
- 4. With door open, actuate pushpad to retract upper latch. Adjust bolt height by pulling the rod out of the guide and slide, rotate until the bolt clears the 794 Strike by 1/8".

Figure 1