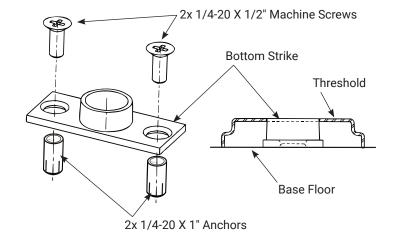

#### NOTES:

- 1. Use in combination with Exit Device Installation Instructions.
- 2. With door open, actuate pushpad to retract upper latch. Attach lower rod to bottom of slide and adjust bolt so that it clears the finished floor by 1/4". (See Figures 1 & 2 for appropriate Finished Floor application)
- 3. Verify location of the Flush Mounted Strike Template. Prepare the strike holes (See Figures 1 & 2) and install the 794 Strike (For "Threshold" door ways, prepare a 1" (25) Dia. hole through the threshold for bolt clearance). Spot and prepare (2) screw anchor holes by drilling 3/8" (10) Dia. X 1" (25) deep holes & 1" (25) Dia. x 3/4" (19) deep hole. Orient in place and attach with 1/4-20 x 1/2" (13) fasteners and anchors.
  - \* Install screw anchors: Place the anchor in the prepared hole, place punch through the threaded hole of the anchor, drive with a hammer until seated, remove punch and install by bolting 794 Strike to floor with (2) 1/4-20 x 1/2" (13) Machine Screws.
- 4. With door open, actuate pushpad to retract upper latch. Adjust bolt height by pulling the rod out of the guide and slide, rotate until the bolt clears the 794 Strike by 1/8".

Figure 1