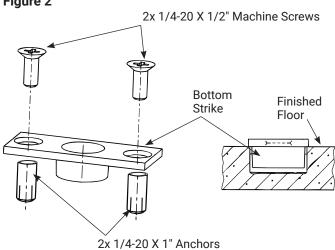

#### NOTES:

- 1. Use in combination with Exit Device Installation Instructions.
- 2. With door open, actuate pushpad to retract upper latch. Attach lower rod to bottom of slide and adjust bolt so that it clears the finished floor by 1/4". (See Figures 1 & 2 for appropriate Finished Floor application)
- 3. Verify location of the Flush Mounted Strike Template. Prepare the strike holes (See Figures 1 & 2) and install the 794 Strike (For "Threshold" door ways, prepare a 1" (25) Dia. hole through the threshold for bolt clearance). Spot and prepare (2) screw anchor holes by drilling 3/8" (10) Dia. X 1" (25) deep holes & 1" (25) Dia. x 3/4" (19) deep hole. Orient in place and attach with 1/4-20 x 1/2" (13) fasteners and anchors.
  - \* Install screw anchors: Place the anchor in the prepared hole, place punch through the threaded hole of the anchor, drive with a hammer until seated, remove punch and install by bolting 794 Strike to floor with (2) 1/4-20 x 1/2" (13) Machine Screws.
- 4. With door open, actuate pushpad to retract upper latch. Adjust bolt height by pulling the rod out of the guide and slide, rotate until the bolt clears the 794 Strike by 1/8".