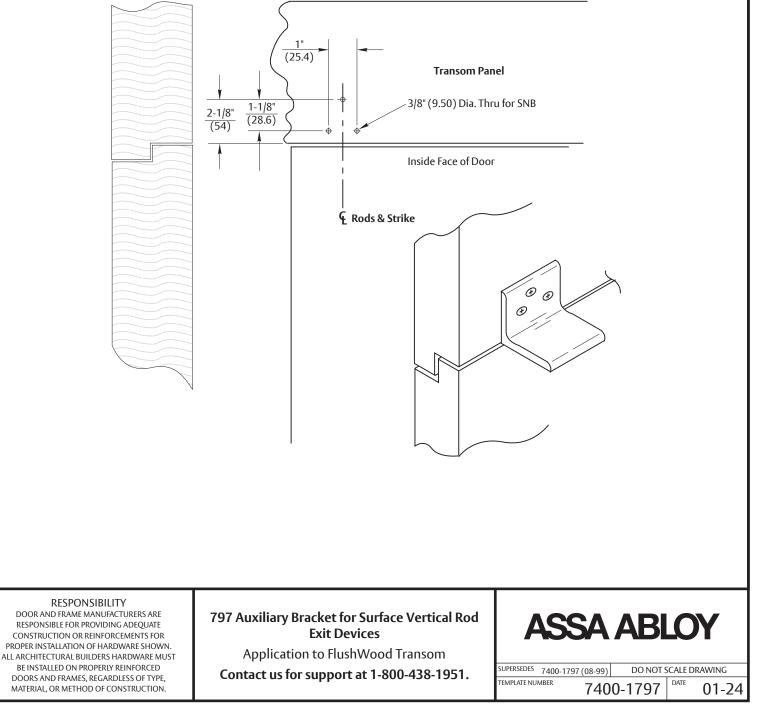

## NOTES:

- 1. Do not scale drawing. Dimensions shown in inches(mm).
- 2. LHR Door shown. Preparation is typical or both door hands.
- 3. Prepare mounting holes when installing the hardware.
- 4. Provide adequate structural support to maintain transom rigidity
- and integrity after installation and during door operation.