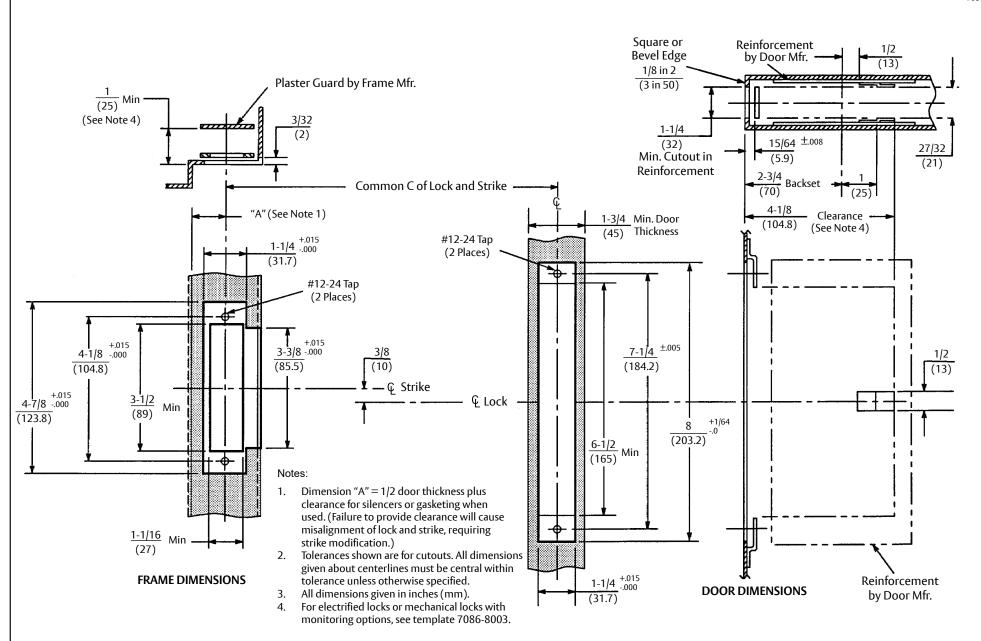

Lock and Strike Preparation for H.M. Door and Frame (ANSI/BHMA A156.115) For all 8600 and 8700 Series Mortise Locks Except Deadbolt Functions For all 8800 Series Mortise Lock Functions

Template Number: 7086-0001