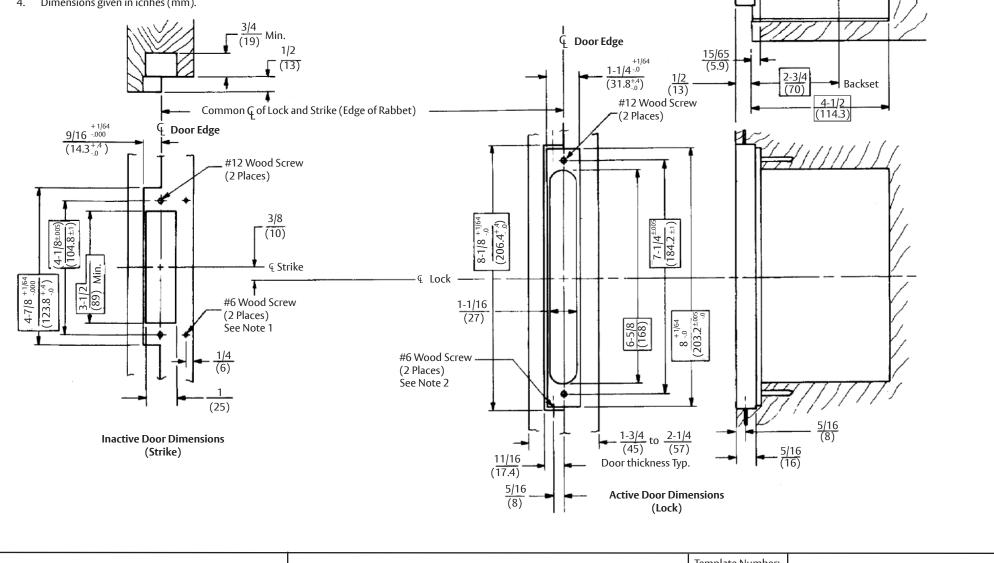

## **DO NOT SCALE**

## Notes:

- 1. These holes are field drilled on 2-1/4" (57mm) thick doors only.
- These holes are field drilled. 2.
- Tolerances shown are for cutouts. All dimensions given about centerlines 3. must be central within tolerance unless otherwise specified.
- Dimensions given in icnhes (mm). 4.