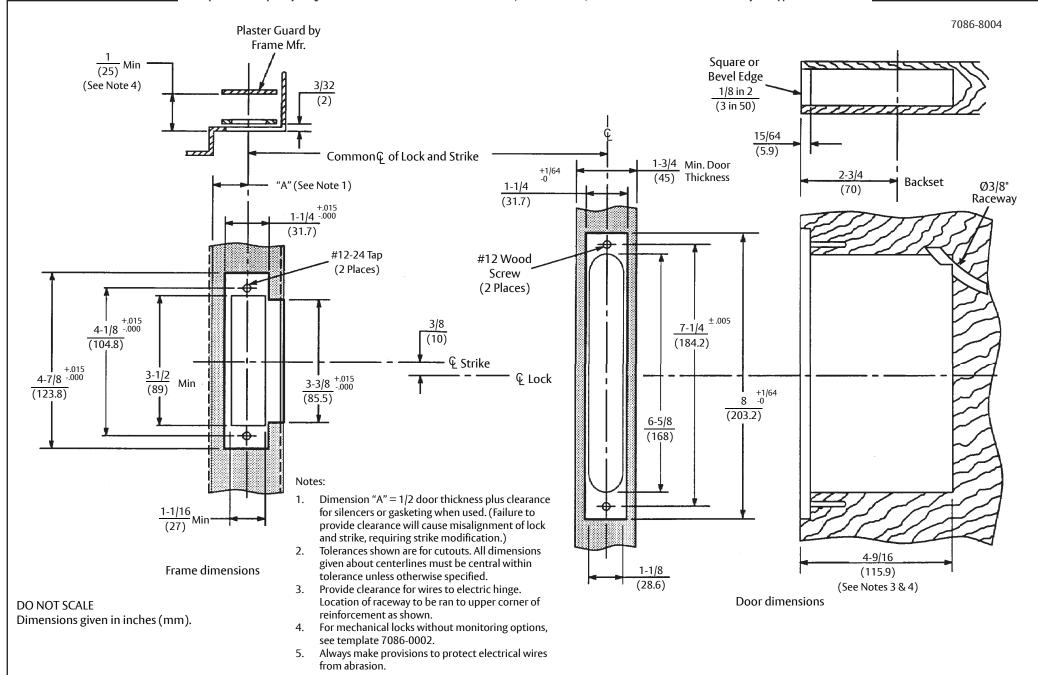

Electrified Solenoid, EcoFlex<sup>®</sup>, & MELR Mortise Locks and Mechanical Mortise Locks with Monitoring Options (8800 Series) 1-3/4" Wood Door and H. M. Frame (ANSI / BHMA A156.115-W) Lock and Strike Preparation

Template Number: 7086-8004

Sheet: 1 of 1

Date: 12/23