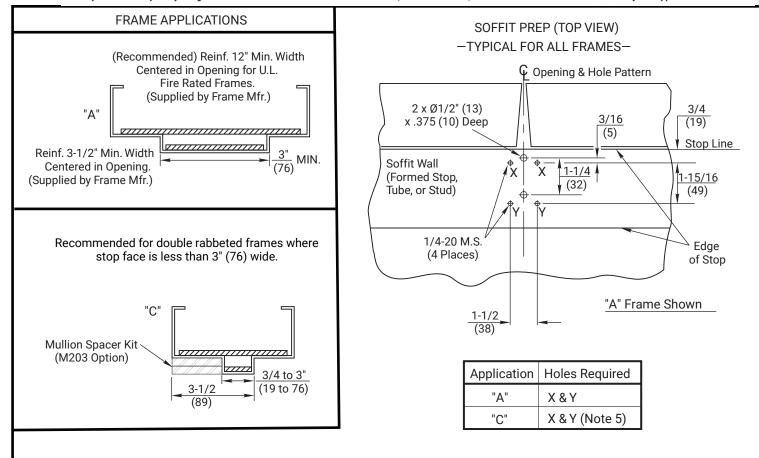

## Notes:

- 1. Do not scale drawing. Dimensions shown in inches(mm).
- 2. Prepare mounting holes when installing the mullion. Use this template for structural frame preparation.
- 3. Metal frames should provide mounts to maintain not less than (3) full screw threadsengaged.
- 4. M200FWS and KRM200FWS mullions are made from 2" x 3" (51 x 76) tubular steel. Locate device from mullion face (strike seat).
- 5. Two flat head 1/4-20 x 1-1/4 machine screws are included with Mullion Spacer Kit (M203 Option) when so ordered.