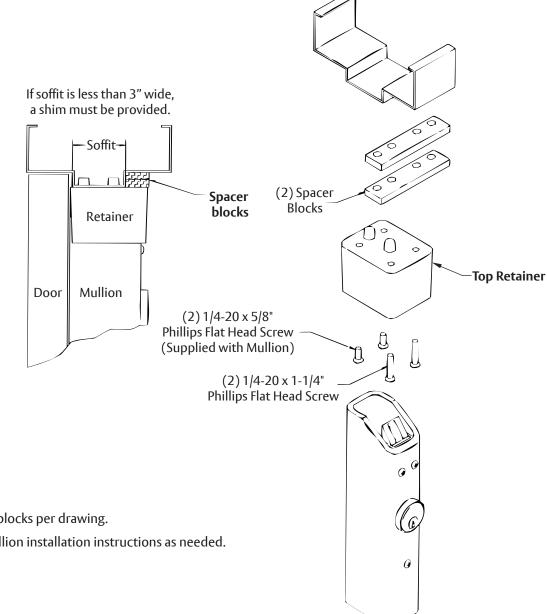

M203 **Spacer Block** Installation Instructions

## Notes:

1. Install spacer blocks per drawing.

1-855-557-5078 • www.assaabloy.com

2. Reference mullion installation instructions as needed.