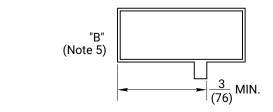

This product is now proudly being offered under the ASSA ABLOY ACCENTRA<sup>™</sup> brand, effective June 20, 2023. Visit YaleCommercial.com/en/Today for support and information.

Notes:

- 1. Do not scale drawing. Dimensions are in inches(mm).
- 2. M300 Mullion is made from 1-1/4 x 3 (31.8 x 76.2) aluminum extrusion.
- 3. Mullion has built-in strike for 7200 exit devices. Locate device from mullion face as shown on template 7472-0300, at installation.
- 4. Prepare mounting holes when installing the mullion.
- 5. Doors and frames should provide solid engagement to not less than (3) full screw threads.