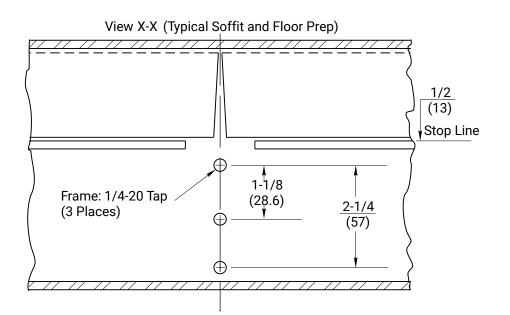

This product is now proudly being offered under the ASSA ABLOY ACCENTRA<sup>™</sup> brand, effective June 20, 2023. Visit YaleCommercial.com/en/Today for support and information.

Notes:

- 1. Do not scale drawing. Dimensions are in inches(mm).
- 2. M300 Mullion is made from 1-1/4 x 3 (31.8 x 76.2) aluminum extrusion.
- 3. Mullion has built-in strike for 7200 exit devices. Locate device from mullion face as shown on template 7472-0300, at installation.
- 4. Prepare mounting holes when installing the mullion.
- 5. Doors and frames should provide solid engagement to not less than (3) full screw threads.