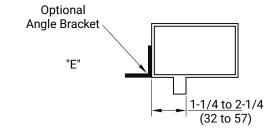

This product is now proudly being offered under the ASSA ABLOY ACCENTRA<sup>™</sup> brand, effective June 20, 2023. Visit YaleCommercial.com/en/Today for support and information.

Notes:

- 1. Do not scale drawing. Dimensions are in inches(mm).
- 2. M300 Mullion is made from 1-1/4 x 3 (31.8 x 76.2) aluminum extrusion.
- 3. Mullion has built-in strike for 7200 exit devices. Locate device from mullion face as shown on template 7472-0300, at installation.
- 4. Prepare mounting holes when installing the mullion.
- 5. Doors and frames should provide solid engagement to not less than (3) full screw threads.