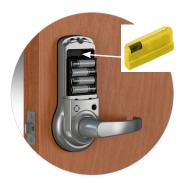

By inserting an optional technology key, the lock is easily upgraded to support Data-on-Card

Contact your local ASSA ABLOY Door Security Solutions team or **visit yalecommercial.com**  Yale Locks & Hardware • 225 Episcopal Road, Berlin, CT 06037-4004 Tel: 1-800-438-1951 • Fax: 1-800-338-0965 • yalecommercial.com