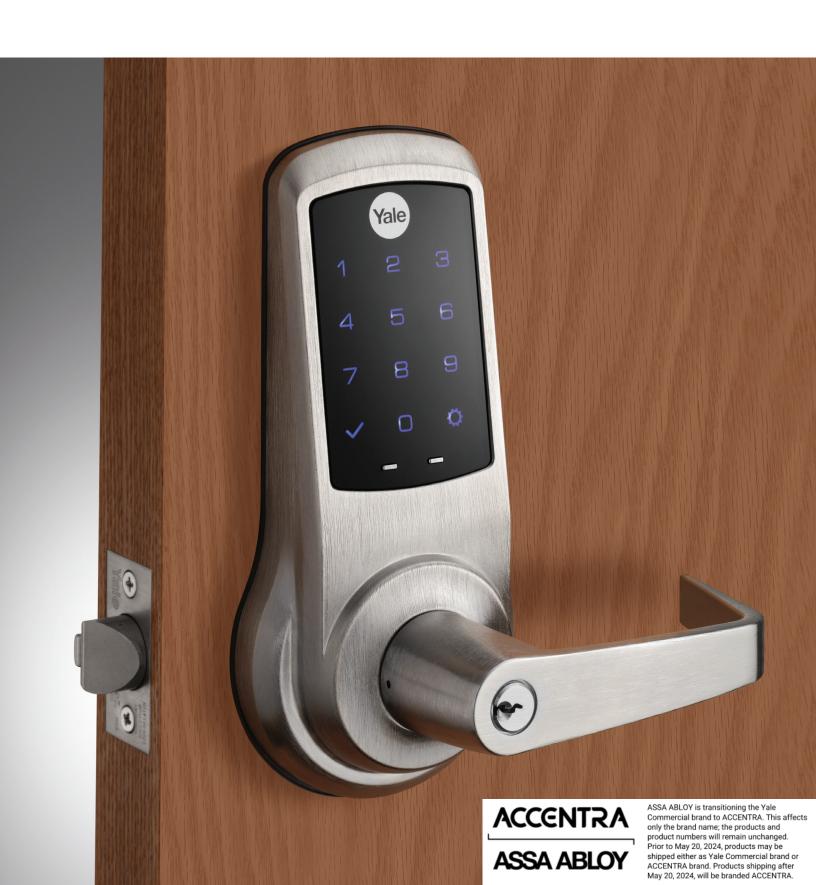

## Yale<sup>®</sup> nexTouch<sup>®</sup> Keypad Lock

#### The Next Generation in Access Control

Take the next step in security with the nexTouch® Keypad Lock from Yale®. nexTouch combines a modern look and innovative access control technology with an array of bold new features, offering an attractive access control solution to a range of facilities. With a heavy-duty design and ANSI/BHMA Grade 1 certification, nexTouch provides durable and reliable security from a brand trusted for over 170 years.

#### **Features**

- Modular technology allows users to upgrade to Data-on-Card as system requirements change and grow
- Capacitive touchscreen or pushbutton keypad available, for tactile environments and ADA compliance
- Privacy mode enabled by a button push
- Up to 500 user codes in keypad only operation
- 9V battery power backup prevents lockout even if the batteries fail
- Available in four finishes and three lever designs