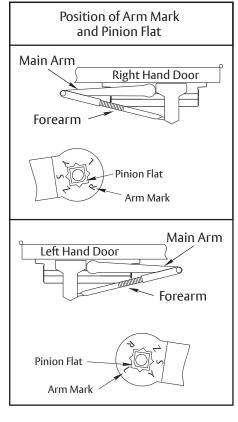

- Do not scale drawing.
- Left hand door shown.
- Dimensions are in inches (mm).
- Hollow metal doors require channel or box type reinforcement when thru bolt mount is specified.
- Sex bolt may be required for wood or plastic faced fire door mounting.
- Minimum thickness recommended for reinforcements in hollow metal doors and frames: .1046 (2.66mm) unless otherwise noted.

## PA3100, PA3300 or PA3500 Series Door Closers x 400-6A Arm Assembly

For 180° Door Swing Using Wide Throw Hinges – 8" (200mm) Max. With or Without 3148, 3158 or 3548 Drop Plate Non Hold Open Parallel Arm Application Door Closer Sizes 1 thru 6