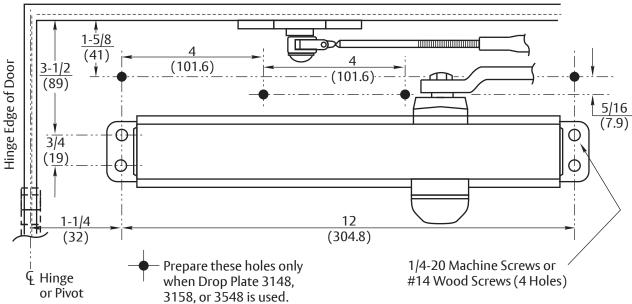

- Do not scale drawing.
- Left hand door shown.
- Dimensions are in inches (mm).
- Hollow metal doors require channel or box type reinforcement when thru bolt mount is specified.
- Sex bolt may be required for wood or plastic faced fire door mounting.
- Minimum thickness recommended for reinforcements in hollow metal doors and frames: .1046 (2.66mm) unless otherwise noted.

## PA3100, PA3300 or PA3500 Series Door Closers x 400-6A Arm Assembly

For 180° Door Swing Using Wide Throw Hinges – 8" (200mm) Max. With or Without 3148, 3158 or 3548 Drop Plate Non Hold Open Parallel Arm Application Door Closer Sizes 1 thru 6