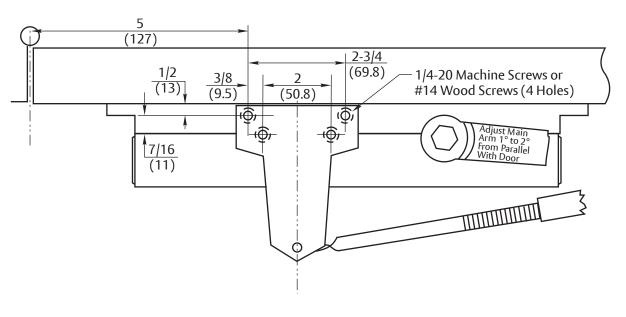

- Do not scale drawing.
- Left hand door shown.
- Dimensions are in inches (mm).
- Hollow metal doors require channel or box type reinforcement when thru bolt mount is specified.
- Sex bolt may be required for wood or plastic faced fire door mounting.
- Minimum thickness recommended for reinforcements in hollow metal doors and frames: .1046 (2.66mm) unless otherwise noted.

## PA3100, PA3300 or PA3500 Series Door Closers x 400-6A Arm Assembly

For 180° Door Swing Using Wide Throw Hinges – 8" (200mm) Max. With or Without 3148, 3158 or 3548 Drop Plate Non Hold Open Parallel Arm Application Door Closer Sizes 1 thru 6