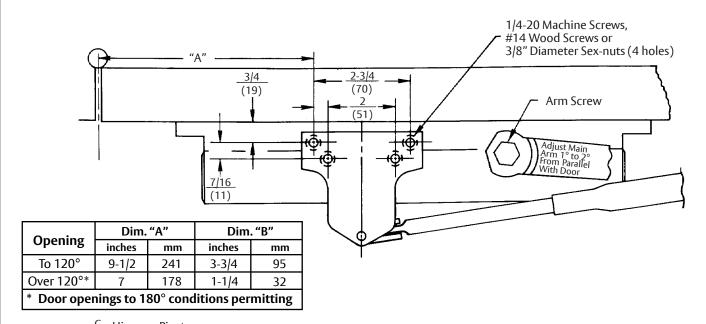

- Do not scale drawing.
- Left hand door shown.
- Dimensions are in inches (mm).
- Hollow metal doors require channel or box type reinforcement when thru bolt mount is specified.
- Sex bolts may be required for wood or plastic faced fire door mounting.
- Minimum thickness recommended for reinforcements in hollow metal doors and frames: 0.1046 (2.66mm) unless otherwise noted.

surface that the soffit bracket is mounted to.

PA3000 Series Door Closer with 299 Bracket for Narrow or Blade Stop and with or without 3148 Drop Plate Parallel Non Hold Open Arm Application Series PA3100, PA3300, and PA3500 Individually Sized Units 2 thru 6 and Multi-size Units 1 & 1BF