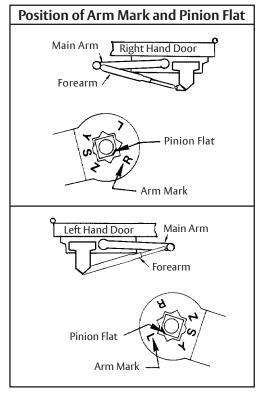

- Do not scale drawing.
- Left hand door shown.
- Dimensions are in inches (mm).
- Hollow metal doors require channel or box type reinforcement when thru bolt mount is specified.
- Sex bolts may be required for wood or plastic faced fire door mounting.
- Minimum thickness recommended for reinforcements in hollow metal doors and frames: 0.1046 (2.66mm) unless otherwise noted.