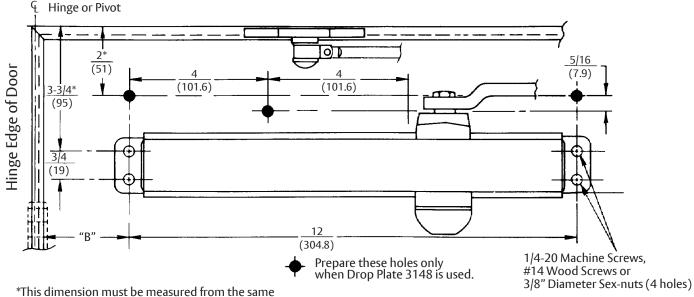

- Do not scale drawing.
- Left hand door shown.
- Dimensions are in inches (mm).
- Hollow metal doors require channel or box type reinforcement when thru bolt mount is specified.
- Sex bolts may be required for wood or plastic faced fire door mounting.
- Minimum thickness recommended for reinforcements in hollow metal doors and frames: 0.1046 (2.66mm) unless otherwise noted.

surface that the soffit bracket is mounted to.

PA3000 Series Door Closer with 299 Bracket for Narrow or Blade Stop and with or without 3148 Drop Plate Parallel Non Hold Open Arm Application Series PA3100, PA3300, and PA3500 Individually Sized Units 2 thru 6 and Multi-size Units 1 & 1BF