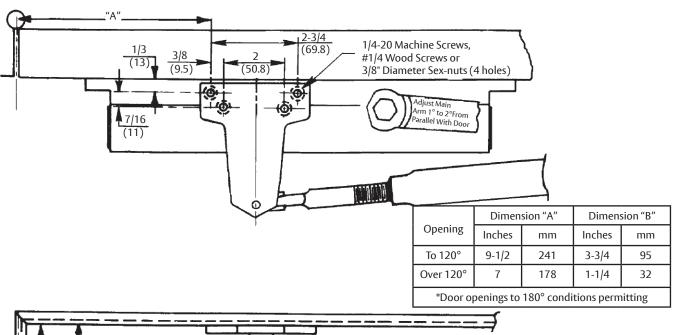

- Do not scale drawing.
- Left hand door shown.
- Dimensions are in inches (mm) unless otherwise noted.
- Hollow metal doors require channel or box type reinforcement when thru bolt mount is specified.
- Sex bolts may be required for wood or plastic faced fire door mounting.
- Minimum thickness recommended for reinforements in holllow metal doors and frames: .1046"
  (2.66mm) unless otherwise noted.

(38)

(89)

Pivot

Hinge Edge of Door

(101.6)

Prepare These Holes Only When Drop Plate 3158 is used

> PA3000 Series Door ClosersWith or Without 3158 Drop Plate Parallel Non Hold Open Arm Application Series PA3100, PA3300, and PA3500 Sized and Multi-size Units

1/4-20 Machine Screws,

3/8" Diameter Sex-nuts (4 holes)

#14 Wood Screws or

Template Number: 7303-0201

Sheet: 1 of 1

Date: 01/24