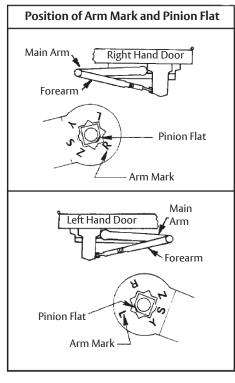

- Do not scale drawing.
- Left hand door shown.
- Dimensions are in inches (mm) unless otherwise noted.
- Hollow metal doors require channel or box type reinforcement when thru bolt mount is specified.
- Sex bolts may be required for wood or plastic faced fire door mounting.
- Minimum thickness recommended for reinforements in holllow metal doors and frames: .1046"
  (2.66mm) unless otherwise noted.