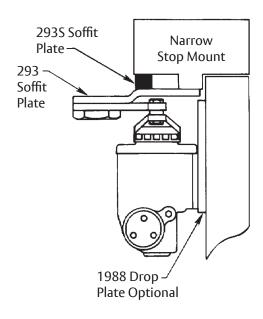

PR1900 or PR1910 Series Door Closers with 293S Spacer Block Rigid Parallel Arm Installation With or without No. 1988 Drop Plate Non-Hold Open Sizes PR1902/4 or PR1905/6; Hold Open Sizes PR1912/4 or PR1915/6 Template Number: 7319-0252
Sheet: 1 of 1