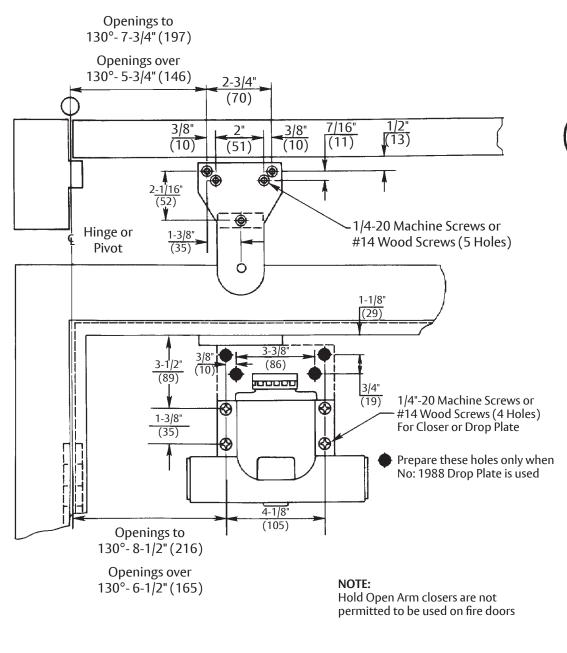

PR1900 or PR1910 Series Door Closers with 293S Spacer Block Rigid Parallel Arm Installation With or without No. 1988 Drop Plate Non-Hold Open Sizes PR1902/4 or PR1905/6; Hold Open Sizes PR1912/4 or PR1915/6 Template Number: 7319-0252
Sheet: 1 of 1