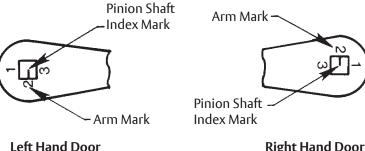

## **Indexing of Main Arm**

Right Hand Door

Measurements are given in inches (mm)

Do Not Scale Drawing Left Hand Door Shown