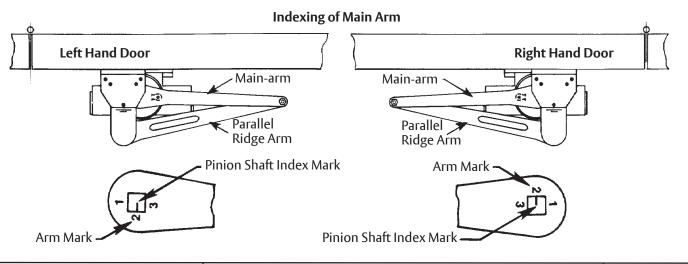

## NOTE:

Hold Open Arm closers are not permitted to be used on fire doors.

Measurements are given in

inches (mm)

Do Not Scale Drawing Left Hand Door Shown