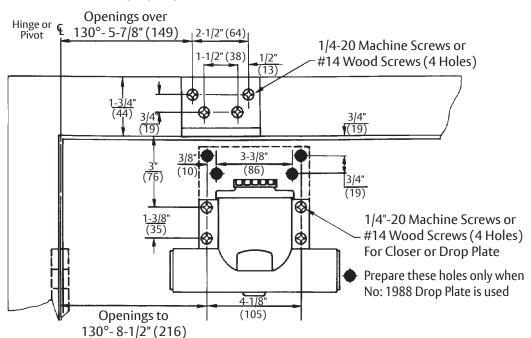

Openings to 130°-7-7/8" (200)

Openings over 130°- 6-1/2" (165)

## NOTE:

Hold Open Arm closers are not permitted to be used on fire doors.

Measurements are given in

inches (mm)

Do Not Scale Drawing Left Hand Door Shown

PR1900 or PR1910 series Door Closers with 293L Bracket Rigid Parallel Arm Installation With or Without No. 1988 Drop Plate Non-Hold Open Sizes PR1902/4 or PR1905/6; Hold Open Sizes PR1912/4 or PR1915/6 Template Number: 7319-0253
Sheet: 1 of 1