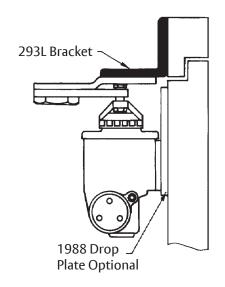

PR1900 or PR1910 series Door Closers with 293L Bracket Rigid Parallel Arm Installation With or Without No. 1988 Drop Plate Non-Hold Open Sizes PR1902/4 or PR1905/6; Hold Open Sizes PR1912/4 or PR1915/6 Template Number: 7319-0253
Sheet: 1 of 1