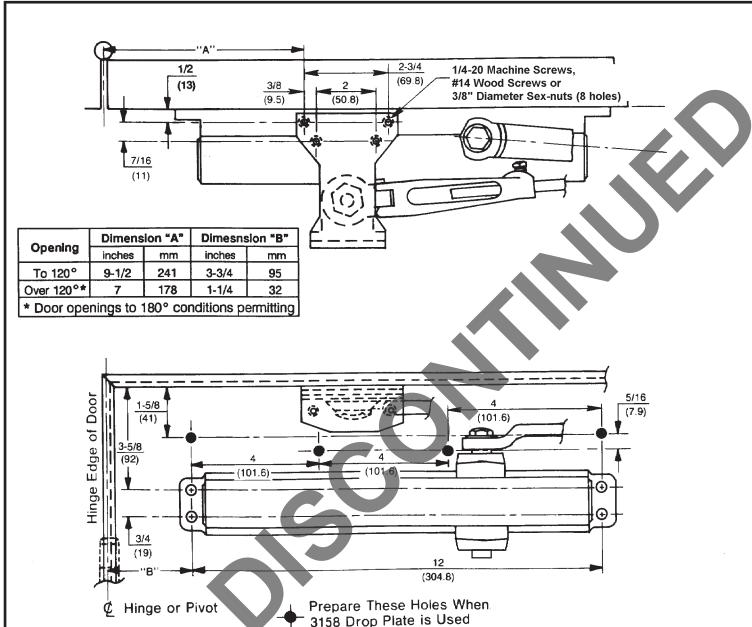

- Do not scale drawing.
- Left hand door shown.
- Dimensions are in inches (mm)
- Hollow metal doors require channel or box type reinforcement when thru bolt mount is specified.
- Sex bolts may be required for wood or plastic faced fire door mounting.
- Minimum thickness recommended for reinforcements in hollow metal doors and frames: .1046" (2.66mm) unless otherwise noted.
- Hold Open Arms are not permitted to be used on fire doors.