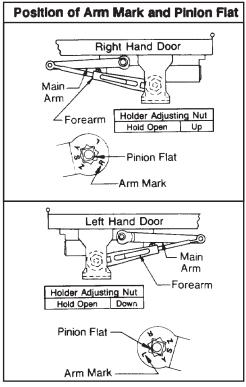

- Do not scale drawing.
- Left hand door shown.
- Dimensions are in inches (mm)
- Hollow metal doors require channel or box type reinforcement when thru bolt mount is specified.
- Sex bolts may be required for wood or plastic faced fire door mounting.
- Minimum thickness recommended for reinforcements in hollow metal doors and frames: .1046" (2.66mm) unless otherwise noted.
- Hold Open Arms are not permitted to be used on fire doors.