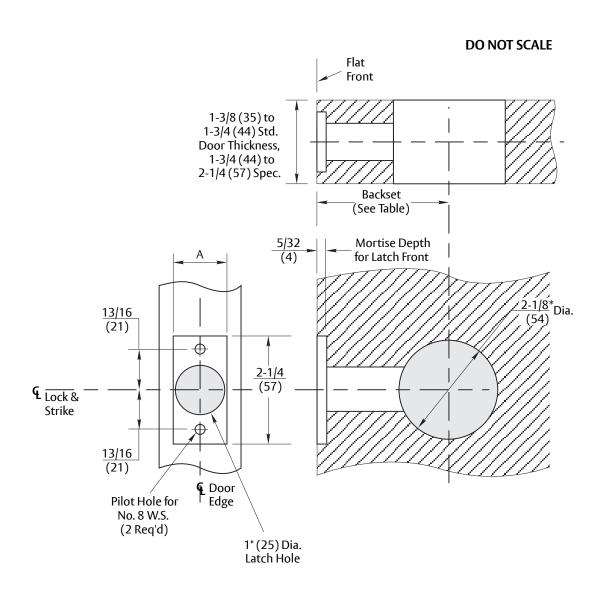

## Notes:

- 1. When 4-7/8" (123.8) Strike is specified, refer to No. 497 Strike, Template No. 7102-0003.
- 2. When T- Strike is specified, refer to No. 371 Strike, Template 7102-0005.
- 3. Dimensions marked with \* have tolerances of +1/32, -0.
- 4. All dimensions given in inches (mm).

| RL SERIES Locks |           |              |
|-----------------|-----------|--------------|
| Backset         | Latch No. | Front Dim. A |
| 2-3/8<br>(60)   | RLP38     | 1" (25)      |
| 2-3/4<br>(70)   | RLP34     | 1-1/8" (29)  |

## **RL Series Tubular Locks**

1" and 1-1/8" Wide Flat Front Wood Door Preparation (See ANSI/BHMA A156.115) 2-3/4" and 2-3/8" Backset

Contact us for support at 1-855-557-5078.