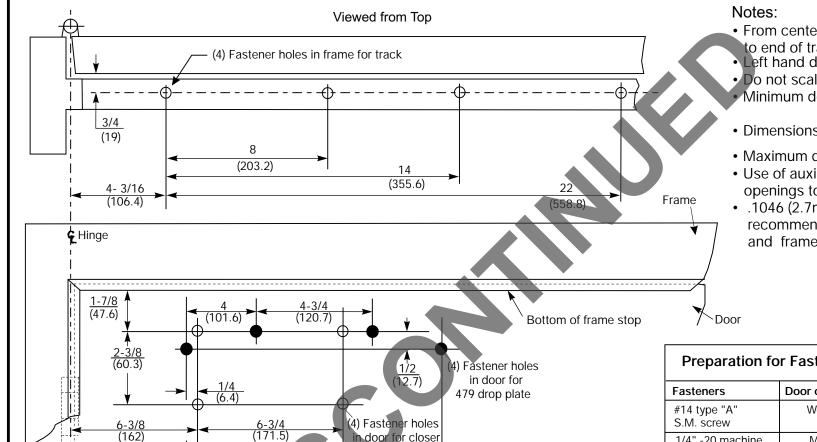

Printed in U.S.A. 80-7344-0680-010

- From centerline of pivot point to end of track is 27-11/16" (703.3mm).
- Left hand door shown.
- Do not scale drawing Minimum door width 29" (736.6mm).
- Dimensions are given in inches (mm)
- Maximum door opening: 120°
- Use of auxiliary door stop is required for openings to 120°, conditions permitting.
- .1046 (2.7mm) minimum thickness recommended for hollow metal door and frame reinforcement.

| Preparation for Fasteners                 |                     |                                                                                                      |
|-------------------------------------------|---------------------|------------------------------------------------------------------------------------------------------|
| Fasteners                                 | Door or Frame       | Drill Sizes                                                                                          |
| #14 type "A"<br>S.M. screw                | Wood                | 7/32"(5.56mm)                                                                                        |
| 1/4" -20 machine<br>screw                 | Metal               | drill: #7 (.201")<br>tap: 1/4" -20                                                                   |
| Sex-nuts and bolts<br>(Optional)          | Hollow Metal        | 9/32" (7.00mm) through<br>3/8" (9.50mm) door-face<br>opposite to closer                              |
|                                           | Aluminum or<br>Wood | 3/8" (9.50mm) through                                                                                |
| Through-bolts and grommet-nuts (Optional) | All                 | 9/32" (7.00mm) through;<br>3/8" (9.50mm) dia. x<br>3/8" (10mm) deep door-<br>face opposite to closer |

## SCP4400ST and SCP400ST Security Door Closer with Security Slide Track With or Without 479 Drop Plate

12-3/4

For Use on Doors with 4½" or 5" Wide Butt Hinges Non Hold Open-Stop Mounted Installation

**G** Hinge